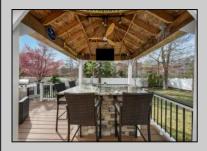

## **COMMENTS**

Welcome to 158 Briarcliff Drive, Egg Harbor Township— Located in the beautiful Victoria Estates neighborhood, this is a modern sanctuary in pristine condition, ready for you to move in. This spacious home boasts 4 bedrooms and 2.5 bathrooms within 3,058 square feet of luxurious living space. High ceilings and recessed lighting illuminate the expansive foyer, leading to an elegantly designed living area. The kitchen opens seamlessly to your private outdoor oasis, featuring a stunning bar, perfect for entertaining. Enjoy the comfort of air conditioning and ceiling fans throughout. The master suite offers a walk-in closet and a soaking tub for ultimate relaxation. Additional features include a full un-finished basement, garage parking, and a deck overlooking the landscaped 9,225-square-foot lot. Experience the perfect blend of style and comfort in this remarkable residence.

|          | PROPERTY DETAILS |                   |
|----------|------------------|-------------------|
| Exterior | OutsideFeatures  | ParkingGarage     |
| Stone    | Deck             | Garage            |
| Vinyl    | Porch            | 2 Car             |
|          | Storage Building | Attached          |
|          | Sidewalks        | Concrete Driveway |