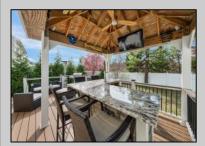

## **COMMENTS**

Welcome to 158 Briarcliff Drive, Egg Harbor Township— Located in the beautiful Victoria Estates neighborhood, this is a modern sanctuary in pristine condition, ready for you to move in. This spacious home boasts 4 bedrooms and 2.5 bathrooms within 3,058 square feet of luxurious living space. High ceilings and recessed lighting illuminate the expansive foyer, leading to an elegantly designed living area. The kitchen opens seamlessly to your private outdoor oasis, featuring a stunning bar, perfect for entertaining. Enjoy the comfort of air conditioning and ceiling fans throughout. The master suite offers a walk-in closet and a soaking tub for ultimate relaxation. Additional features include a full un-finished basement, garage parking, and a deck overlooking the landscaped 9,225-square-foot lot. Experience the perfect blend of style and comfort in this remarkable residence.

|          | PROPERTY DETAILS |                   |
|----------|------------------|-------------------|
| Exterior | OutsideFeatures  | ParkingGarage     |
| Stone    | Deck             | Garage            |
| Vinyl    | Porch            | 2 Car             |
|          | Storage Building | Attached          |
|          | Sidewalks        | Concrete Driveway |