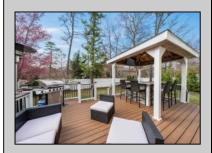

## **COMMENTS**

Welcome to 158 Briarcliff Drive, Egg Harbor Township— Located in the beautiful Victoria Estates neighborhood, this is a modern sanctuary in pristine condition, ready for you to move in. This spacious home boasts 4 bedrooms and 2.5 bathrooms within 3,058 square feet of luxurious living space. High ceilings and recessed lighting illuminate the expansive foyer, leading to an elegantly designed living area. The kitchen opens seamlessly to your private outdoor oasis, featuring a stunning bar, perfect for entertaining. Enjoy the comfort of air conditioning and ceiling fans throughout. The master suite offers a walk-in closet and a soaking tub for ultimate relaxation. Additional features include a full un-finished basement, garage parking, and a deck overlooking the landscaped 9,225-square-foot lot. Experience the perfect blend of style and comfort in this remarkable residence.

|          | PROPERTY DETAILS |                   |
|----------|------------------|-------------------|
| Exterior | OutsideFeatures  | ParkingGarage     |
| Stone    | Deck             | Garage            |
| Vinyl    | Porch            | 2 Car             |
|          | Storage Building | Attached          |
|          | Sidewalks        | Concrete Driveway |