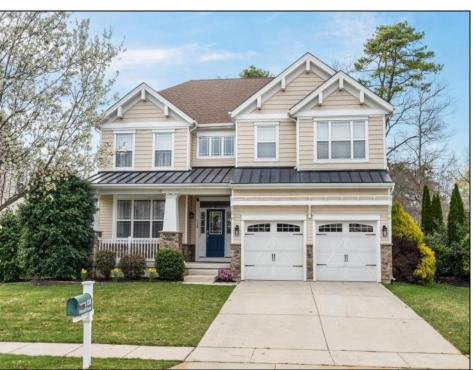

## 158 Briarcliff Egg Harbor Township, NJ 08234

## **COMMENTS**

Welcome to 158 Briarcliff Drive, Egg Harbor Township— Located in the beautiful Victoria Estates neighborhood, this is a modern sanctuary in pristine condition, ready for you to move in. This spacious home boasts 4 bedrooms and 2.5 bathrooms within 3,058 square feet of luxurious living space. High ceilings and recessed lighting illuminate the expansive foyer, leading to an elegantly designed living area. The kitchen opens seamlessly to your private outdoor oasis, featuring a stunning bar, perfect for entertaining. Enjoy the comfort of air conditioning and ceiling fans throughout. The master suite offers a walk-in closet and a soaking tub for ultimate relaxation. Additional features include a full un-finished basement, garage parking, and a deck overlooking the landscaped 9,225-square-foot lot. Experience the perfect blend of style and comfort in this remarkable residence.