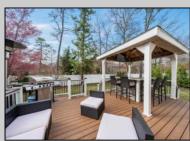

## COMMENTS

Welcome to 158 Briarcliff Drive, Egg Harbor Township— Located in the beautiful Victoria Estates neighborhood, this is a modern sanctuary in pristine condition, ready for you to move in. This spacious home boasts 4 bedrooms and 2.5 bathrooms within 3,058 square feet of luxurious living space. High ceilings and recessed lighting illuminate the expansive foyer, leading to an elegantly designed living area. The kitchen opens seamlessly to your private outdoor oasis, featuring a stunning bar, perfect for entertaining. Enjoy the comfort of air conditioning and ceiling fans throughout. The master suite offers a walk-in closet and a soaking tub for ultimate relaxation. Additional features include a full un-finished basement, garage parking, and a deck overlooking the landscaped 9,225-square-foot lot. Experience the perfect blend of style and comfort in this remarkable residence.

|          | PROPE            | RTY DETAILS       |             |
|----------|------------------|-------------------|-------------|
| Exterior | OutsideFeatures  | ParkingGarage     | OtherRooms  |
| Stone    | Deck             | Garage            | Living Room |
| Vinyl    | Porch            | 2 Car             | Dining Room |
|          | Storage Building | Attached          | Kitchen     |
|          | Sidewalks        | Concrete Driveway | Den/TV Room |