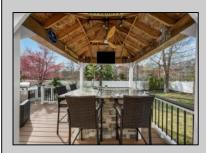

## COMMENTS

Welcome to 158 Briarcliff Drive, Egg Harbor Township— Located in the beautiful Victoria Estates neighborhood, this is a modern sanctuary in pristine condition, ready for you to move in. This spacious home boasts 4 bedrooms and 2.5 bathrooms within 3,058 square feet of luxurious living space. High ceilings and recessed lighting illuminate the expansive foyer, leading to an elegantly designed living area. The kitchen opens seamlessly to your private outdoor oasis, featuring a stunning bar, perfect for entertaining. Enjoy the comfort of air conditioning and ceiling fans throughout. The master suite offers a walk-in closet and a soaking tub for ultimate relaxation. Additional features include a full un-finished basement, garage parking, and a deck overlooking the landscaped 9,225-square-foot lot. Experience the perfect blend of style and comfort in this remarkable residence.