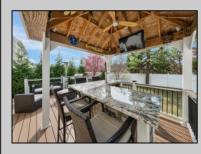

## COMMENTS

Welcome to 158 Briarcliff Drive, Egg Harbor Township— Located in the beautiful Victoria Estates neighborhood, this is a modern sanctuary in pristine condition, ready for you to move in. This spacious home boasts 4 bedrooms and 2.5 bathrooms within 3,058 square feet of luxurious living space. High ceilings and recessed lighting illuminate the expansive foyer, leading to an elegantly designed living area. The kitchen opens seamlessly to your private outdoor oasis, featuring a stunning bar, perfect for entertaining. Enjoy the comfort of air conditioning and ceiling fans throughout. The master suite offers a walk-in closet and a soaking tub for ultimate relaxation. Additional features include a full un-finished basement, garage parking, and a deck overlooking the landscaped 9,225-square-foot lot. Experience the perfect blend of style and comfort in this remarkable residence.