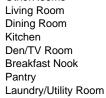

| PROPERTY DETAILS |                  |                   |             |
|------------------|------------------|-------------------|-------------|
| Exterior         | OutsideFeatures  | ParkingGarage     | OtherRooms  |
| Stone            | Deck             | Garage            | Living Room |
| Vinyl            | Porch            | 2 Car             | Dining Room |
|                  | Storage Building | Attached          | Kitchen     |
|                  | Sidewalks        | Concrete Driveway | Den/TV Room |