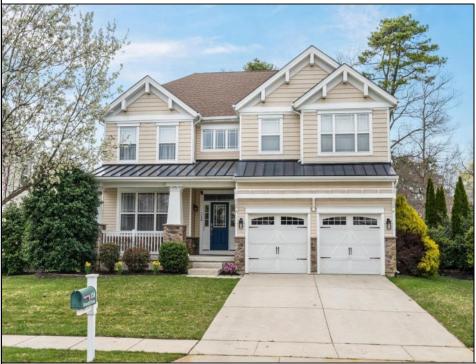

## 158 Briarcliff Egg Harbor Township, NJ 08234

Asking \$599,000.00

## COMMENTS

Welcome to 158 Briarcliff Drive, Egg Harbor Township— Located in the beautiful Victoria Estates neighborhood, this is a modern sanctuary in pristine condition, ready for you to move in. This spacious home boasts 4 bedrooms and 2.5 bathrooms within 3,058 square feet of luxurious living space. High ceilings and recessed lighting illuminate the expansive foyer, leading to an elegantly designed living area. The kitchen opens seamlessly to your private outdoor oasis, featuring a stunning bar, perfect for entertaining. Enjoy the comfort of air conditioning and ceiling fans throughout. The master suite offers a walk-in closet and a soaking tub for ultimate relaxation. Additional features include a full un-finished basement, garage parking, and a deck overlooking the landscaped 9,225-square-foot lot. Experience the perfect blend of style and comfort in this remarkable residence.