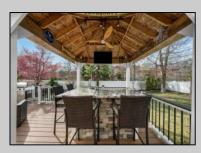

## COMMENTS

Welcome to 158 Briarcliff Drive, Egg Harbor Township— Located in the beautiful Victoria Estates neighborhood, this is a modern sanctuary in pristine condition, ready for you to move in. This spacious home boasts 4 bedrooms and 2.5 bathrooms within 3,058 square feet of luxurious living space. High ceilings and recessed lighting illuminate the expansive foyer, leading to an elegantly designed living area. The kitchen opens seamlessly to your private outdoor oasis, featuring a stunning bar, perfect for entertaining. Enjoy the comfort of air conditioning and ceiling fans throughout. The master suite offers a walk-in closet and a soaking tub for ultimate relaxation. Additional features include a full un-finished basement, garage parking, and a deck overlooking the landscaped 9,225-square-foot lot. Experience the perfect blend of style and comfort in this remarkable residence.