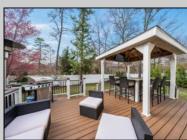

## COMMENTS

Welcome to 158 Briarcliff Drive, Egg Harbor Township— Located in the beautiful Victoria Estates neighborhood, this is a modern sanctuary in pristine condition, ready for you to move in. This spacious home boasts 4 bedrooms and 2.5 bathrooms within 3,058 square feet of luxurious living space. High ceilings and recessed lighting illuminate the expansive foyer, leading to an elegantly designed living area. The kitchen opens seamlessly to your private outdoor oasis, featuring a stunning bar, perfect for entertaining. Enjoy the comfort of air conditioning and ceiling fans throughout. The master suite offers a walk-in closet and a soaking tub for ultimate relaxation. Additional features include a full un-finished basement, garage parking, and a deck overlooking the landscaped 9,225-square-foot lot. Experience the perfect blend of style and comfort in this remarkable residence.

| PROPERTY DETAILS |                  |                   |             |
|------------------|------------------|-------------------|-------------|
| Exterior         | OutsideFeatures  | ParkingGarage     | OtherRooms  |
| Stone            | Deck             | Garage            | Living Room |
| Vinyl            | Porch            | 2 Car             | Dining Room |
|                  | Storage Building | Attached          | Kitchen     |
|                  | Sidewalks        | Concrete Driveway | Den/TV Room |