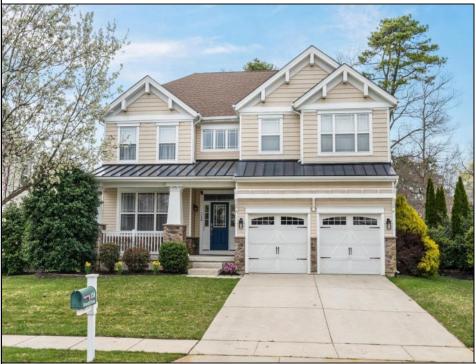

## COMMENTS

Welcome to 158 Briarcliff Drive, Egg Harbor Township— Located in the beautiful Victoria Estates neighborhood, this is a modern sanctuary in pristine condition, ready for you to move in. This spacious home boasts 4 bedrooms and 2.5 bathrooms within 3,058 square feet of luxurious living space. High ceilings and recessed lighting illuminate the expansive foyer, leading to an elegantly designed living area. The kitchen opens seamlessly to your private outdoor oasis, featuring a stunning bar, perfect for entertaining. Enjoy the comfort of air conditioning and ceiling fans throughout. The master suite offers a walk-in closet and a soaking tub for ultimate relaxation. Additional features include a full un-finished basement, garage parking, and a deck overlooking the landscaped 9,225-square-foot lot. Experience the perfect blend of style and comfort in this remarkable residence.