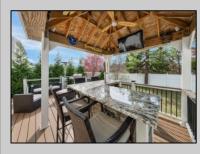

## COMMENTS

Welcome to 158 Briarcliff Drive, Egg Harbor Township— Located in the beautiful Victoria Estates neighborhood, this is a modern sanctuary in pristine condition, ready for you to move in. This spacious home boasts 4 bedrooms and 2.5 bathrooms within 3,058 square feet of luxurious living space. High ceilings and recessed lighting illuminate the expansive foyer, leading to an elegantly designed living area. The kitchen opens seamlessly to your private outdoor oasis, featuring a stunning bar, perfect for entertaining. Enjoy the comfort of air conditioning and ceiling fans throughout. The master suite offers a walk-in closet and a soaking tub for ultimate relaxation. Additional features include a full un-finished basement, garage parking, and a deck overlooking the landscaped 9,225-square-foot lot. Experience the perfect blend of style and comfort in this remarkable residence.