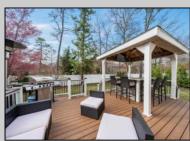

## COMMENTS

Welcome to 158 Briarcliff Drive, Egg Harbor Township— Located in the beautiful Victoria Estates neighborhood, this is a modern sanctuary in pristine condition, ready for you to move in. This spacious home boasts 4 bedrooms and 2.5 bathrooms within 3,058 square feet of luxurious living space. High ceilings and recessed lighting illuminate the expansive foyer, leading to an elegantly designed living area. The kitchen opens seamlessly to your private outdoor oasis, featuring a stunning bar, perfect for entertaining. Enjoy the comfort of air conditioning and ceiling fans throughout. The master suite offers a walk-in closet and a soaking tub for ultimate relaxation. Additional features include a full un-finished basement, garage parking, and a deck overlooking the landscaped 9,225-square-foot lot. Experience the perfect blend of style and comfort in this remarkable residence.