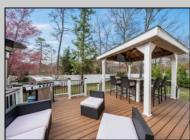

## COMMENTS

Welcome to 158 Briarcliff Drive, Egg Harbor Township- Located in the beautiful Victoria Estates neighborhood, this is a modern sanctuary in pristine condition, ready for you to move in. This spacious home boasts 4 bedrooms and 2.5 bathrooms within 3,058 square feet of luxurious living space. High ceilings and recessed lighting illuminate the expansive foyer, leading to an elegantly designed living area. The kitchen opens seamlessly to your private outdoor oasis, featuring a stunning bar, perfect for entertaining. Enjoy the comfort of air conditioning and ceiling fans throughout. The master suite offers a walk-in closet and a soaking tub for ultimate relaxation. Additional features include a full un-finished basement, garage parking, and a deck overlooking the landscaped 9,225-square-foot lot. Experience the perfect blend of style and comfort in this remarkable residence.

|          | PROPE            | RTY DETAILS       |             |
|----------|------------------|-------------------|-------------|
| Exterior | OutsideFeatures  | ParkingGarage     | OtherRooms  |
| Stone    | Deck             | Garage            | Living Room |
| Vinyl    | Porch            | 2 Car             | Dining Room |
|          | Storage Building | Attached          | Kitchen     |
|          | Sidewalks        | Concrete Driveway | Den/TV Room |