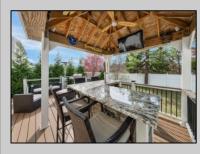

## COMMENTS

Welcome to 158 Briarcliff Drive, Egg Harbor Township- Located in the beautiful Victoria Estates neighborhood, this is a modern sanctuary in pristine condition, ready for you to move in. This spacious home boasts 4 bedrooms and 2.5 bathrooms within 3,058 square feet of luxurious living space. High ceilings and recessed lighting illuminate the expansive foyer, leading to an elegantly designed living area. The kitchen opens seamlessly to your private outdoor oasis, featuring a stunning bar, perfect for entertaining. Enjoy the comfort of air conditioning and ceiling fans throughout. The master suite offers a walk-in closet and a soaking tub for ultimate relaxation. Additional features include a full un-finished basement, garage parking, and a deck overlooking the landscaped 9,225-square-foot lot. Experience the perfect blend of style and comfort in this remarkable residence.