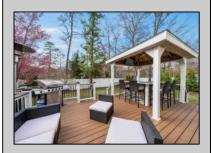

## **COMMENTS**

Welcome to 158 Briarcliff Drive, Egg Harbor Township—Located in the beautiful Victoria Estates neighborhood, this is a modern sanctuary in pristine condition, ready for you to move in. This spacious home boasts 4 bedrooms and 2.5 bathrooms within 3,058 square feet of luxurious living space. High ceilings and recessed lighting illuminate the expansive foyer, leading to an elegantly designed living area. The kitchen opens seamlessly to your private outdoor oasis, featuring a stunning bar, perfect for entertaining. Enjoy the comfort of air conditioning and ceiling fans throughout. The master suite offers a walk-in closet and a soaking tub for ultimate relaxation. Additional features include a full un-finished basement, garage parking, and a deck overlooking the landscaped 9,225-square-foot lot. Experience the perfect blend of style and comfort in this remarkable residence.

## **PROPERTY DETAILS**

Exterior OutsideFeatures ParkingGarage
Stone Deck Garage
Vinyl Porch 2 Car
Storage Building Attached
Sidewalks Concrete Driveway

OtherRooms
Living Room
Dining Room
Kitchen
Den/TV Room
Breakfast Nook
Pantry
Laundry/Utility Room