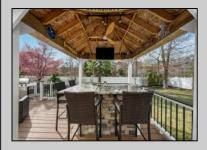

## **COMMENTS**

Welcome to 158 Briarcliff Drive, Egg Harbor Township—Located in the beautiful Victoria Estates neighborhood, this is a modern sanctuary in pristine condition, ready for you to move in. This spacious home boasts 4 bedrooms and 2.5 bathrooms within 3,058 square feet of luxurious living space. High ceilings and recessed lighting illuminate the expansive foyer, leading to an elegantly designed living area. The kitchen opens seamlessly to your private outdoor oasis, featuring a stunning bar, perfect for entertaining. Enjoy the comfort of air conditioning and ceiling fans throughout. The master suite offers a walk-in closet and a soaking tub for ultimate relaxation. Additional features include a full un-finished basement, garage parking, and a deck overlooking the landscaped 9,225-square-foot lot. Experience the perfect blend of style and comfort in this remarkable residence.