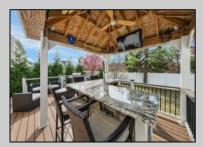

## **COMMENTS**

Welcome to 158 Briarcliff Drive, Egg Harbor Township—Located in the beautiful Victoria Estates neighborhood, this is a modern sanctuary in pristine condition, ready for you to move in. This spacious home boasts 4 bedrooms and 2.5 bathrooms within 3,058 square feet of luxurious living space. High ceilings and recessed lighting illuminate the expansive foyer, leading to an elegantly designed living area. The kitchen opens seamlessly to your private outdoor oasis, featuring a stunning bar, perfect for entertaining. Enjoy the comfort of air conditioning and ceiling fans throughout. The master suite offers a walk-in closet and a soaking tub for ultimate relaxation. Additional features include a full un-finished basement, garage parking, and a deck overlooking the landscaped 9,225-square-foot lot. Experience the perfect blend of style and comfort in this remarkable residence.