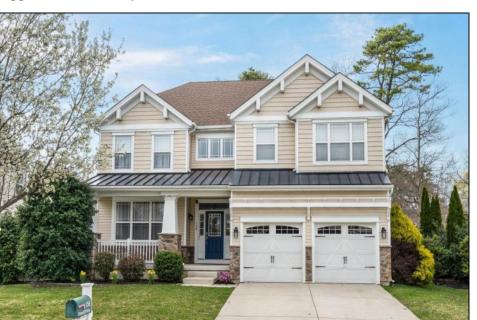

## **COMMENTS**

Welcome to 158 Briarcliff Drive, Egg Harbor Township—Located in the beautiful Victoria Estates neighborhood, this is a modern sanctuary in pristine condition, ready for you to move in. This spacious home boasts 4 bedrooms and 2.5 bathrooms within 3,058 square feet of luxurious living space. High ceilings and recessed lighting illuminate the expansive foyer, leading to an elegantly designed living area. The kitchen opens seamlessly to your private outdoor oasis, featuring a stunning bar, perfect for entertaining. Enjoy the comfort of air conditioning and ceiling fans throughout. The master suite offers a walk-in closet and a soaking tub for ultimate relaxation. Additional features include a full un-finished basement, garage parking, and a deck overlooking the landscaped 9,225-square-foot lot. Experience the perfect blend of style and comfort in this remarkable residence.