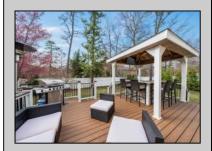

## **COMMENTS**

Welcome to 158 Briarcliff Drive, Egg Harbor Township—Located in the beautiful Victoria Estates neighborhood, this is a modern sanctuary in pristine condition, ready for you to move in. This spacious home boasts 4 bedrooms and 2.5 bathrooms within 3,058 square feet of luxurious living space. High ceilings and recessed lighting illuminate the expansive foyer, leading to an elegantly designed living area. The kitchen opens seamlessly to your private outdoor oasis, featuring a stunning bar, perfect for entertaining. Enjoy the comfort of air conditioning and ceiling fans throughout. The master suite offers a walk-in closet and a soaking tub for ultimate relaxation. Additional features include a full un-finished basement, garage parking, and a deck overlooking the landscaped 9,225-square-foot lot. Experience the perfect blend of style and comfort in this remarkable residence.