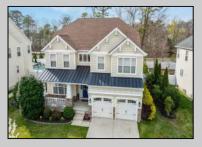

## **COMMENTS**

Welcome to 158 Briarcliff Drive, Egg Harbor Township—Located in the beautiful Victoria Estates neighborhood, this is a modern sanctuary in pristine condition, ready for you to move in. This spacious home boasts 4 bedrooms and 2.5 bathrooms within 3,058 square feet of luxurious living space. High ceilings and recessed lighting illuminate the expansive foyer, leading to an elegantly designed living area. The kitchen opens seamlessly to your private outdoor oasis, featuring a stunning bar, perfect for entertaining. Enjoy the comfort of air conditioning and ceiling fans throughout. The master suite offers a walk-in closet and a soaking tub for ultimate relaxation. Additional features include a full un-finished basement, garage parking, and a deck overlooking the landscaped 9,225-square-foot lot. Experience the perfect blend of style and comfort in this remarkable residence.