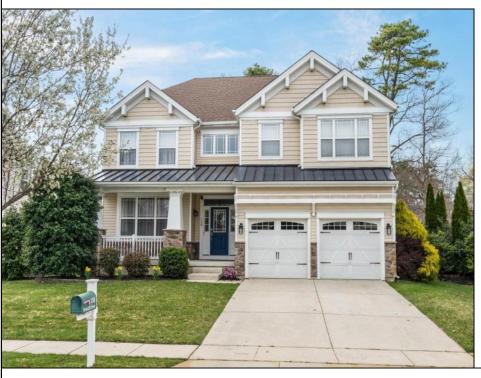

## **COMMENTS**

Welcome to 158 Briarcliff Drive, Egg Harbor Township—Located in the beautiful Victoria Estates neighborhood, this is a modern sanctuary in pristine condition, ready for you to move in. This spacious home boasts 4 bedrooms and 2.5 bathrooms within 3,058 square feet of luxurious living space. High ceilings and recessed lighting illuminate the expansive foyer, leading to an elegantly designed living area. The kitchen opens seamlessly to your private outdoor oasis, featuring a stunning bar, perfect for entertaining. Enjoy the comfort of air conditioning and ceiling fans throughout. The master suite offers a walk-in closet and a soaking tub for ultimate relaxation. Additional features include a full un-finished basement, garage parking, and a deck overlooking the landscaped 9,225-square-foot lot. Experience the perfect blend of style and comfort in this remarkable residence.