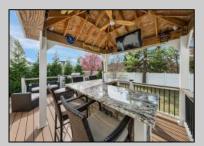

## **COMMENTS**

Welcome to 158 Briarcliff Drive, Egg Harbor Township—Located in the beautiful Victoria Estates neighborhood, this is a modern sanctuary in pristine condition, ready for you to move in. This spacious home boasts 4 bedrooms and 2.5 bathrooms within 3,058 square feet of luxurious living space. High ceilings and recessed lighting illuminate the expansive foyer, leading to an elegantly designed living area. The kitchen opens seamlessly to your private outdoor oasis, featuring a stunning bar, perfect for entertaining. Enjoy the comfort of air conditioning and ceiling fans throughout. The master suite offers a walk-in closet and a soaking tub for ultimate relaxation. Additional features include a full un-finished basement, garage parking, and a deck overlooking the landscaped 9,225-square-foot lot. Experience the perfect blend of style and comfort in this remarkable residence.