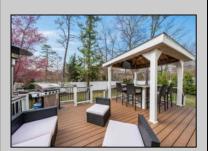

## **COMMENTS**

Welcome to 158 Briarcliff Drive, Egg Harbor Township—Located in the beautiful Victoria Estates neighborhood, this is a modern sanctuary in pristine condition, ready for you to move in. This spacious home boasts 4 bedrooms and 2.5 bathrooms within 3,058 square feet of luxurious living space. High ceilings and recessed lighting illuminate the expansive foyer, leading to an elegantly designed living area. The kitchen opens seamlessly to your private outdoor oasis, featuring a stunning bar, perfect for entertaining. Enjoy the comfort of air conditioning and ceiling fans throughout. The master suite offers a walk-in closet and a soaking tub for ultimate relaxation. Additional features include a full un-finished basement, garage parking, and a deck overlooking the landscaped 9,225-square-foot lot. Experience the perfect blend of style and comfort in this remarkable residence.