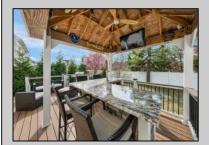

## **COMMENTS**

Welcome to 158 Briarcliff Drive, Egg Harbor Township—Located in the beautiful Victoria Estates neighborhood, this is a modern sanctuary in pristine condition, ready for you to move in. This spacious home boasts 4 bedrooms and 2.5 bathrooms within 3,058 square feet of luxurious living space. High ceilings and recessed lighting illuminate the expansive foyer, leading to an elegantly designed living area. The kitchen opens seamlessly to your private outdoor oasis, featuring a stunning bar, perfect for entertaining. Enjoy the comfort of air conditioning and ceiling fans throughout. The master suite offers a walk-in closet and a soaking tub for ultimate relaxation. Additional features include a full un-finished basement, garage parking, and a deck overlooking the landscaped 9,225-square-foot lot. Experience the perfect blend of style and comfort in this remarkable residence.