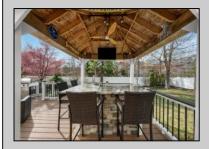

## **COMMENTS**

Welcome to 158 Briarcliff Drive, Egg Harbor Township—Located in the beautiful Victoria Estates neighborhood, this is a modern sanctuary in pristine condition, ready for you to move in. This spacious home boasts 4 bedrooms and 2.5 bathrooms within 3,058 square feet of luxurious living space. High ceilings and recessed lighting illuminate the expansive foyer, leading to an elegantly designed living area. The kitchen opens seamlessly to your private outdoor oasis, featuring a stunning bar, perfect for entertaining. Enjoy the comfort of air conditioning and ceiling fans throughout. The master suite offers a walk-in closet and a soaking tub for ultimate relaxation. Additional features include a full un-finished basement, garage parking, and a deck overlooking the landscaped 9,225-square-foot lot. Experience the perfect blend of style and comfort in this remarkable residence.