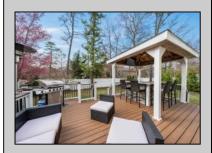

## **COMMENTS**

Welcome to 158 Briarcliff Drive, Egg Harbor Township— Located in the beautiful Victoria Estates neighborhood, this is a modern sanctuary in pristine condition, ready for you to move in. This spacious home boasts 4 bedrooms and 2.5 bathrooms within 3,058 square feet of luxurious living space. High ceilings and recessed lighting illuminate the expansive fover, leading to an elegantly designed living area. The kitchen opens seamlessly to your private outdoor oasis, featuring a stunning bar, perfect for entertaining. Enjoy the comfort of air conditioning and ceiling fans throughout. The master suite offers a walk-in closet and a soaking tub for ultimate relaxation. Additional features include a full un-finished basement, garage parking, and a deck overlooking the landscaped 9,225-square-foot lot. Experience the perfect blend of style and comfort in this remarkable residence.

## **PROPERTY DETAILS**

Exterior OutsideFeatures ParkingGarage Deck Garage Stone Vinyl Porch 2 Car Storage Building Attached Sidewalks Concrete Driveway

OtherRooms Living Room Dining Room Kitchen Den/TV Room Breakfast Nook Pantry Laundry/Utility Room