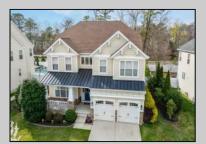

## **COMMENTS**

Welcome to 158 Briarcliff Drive, Egg Harbor Township— Located in the beautiful Victoria Estates neighborhood, this is a modern sanctuary in pristine condition, ready for you to move in. This spacious home boasts 4 bedrooms and 2.5 bathrooms within 3,058 square feet of luxurious living space. High ceilings and recessed lighting illuminate the expansive fover, leading to an elegantly designed living area. The kitchen opens seamlessly to your private outdoor oasis, featuring a stunning bar, perfect for entertaining. Enjoy the comfort of air conditioning and ceiling fans throughout. The master suite offers a walk-in closet and a soaking tub for ultimate relaxation. Additional features include a full un-finished basement, garage parking, and a deck overlooking the landscaped 9,225-square-foot lot. Experience the perfect blend of style and comfort in this remarkable residence.

## **PROPERTY DETAILS**

Exterior OutsideFeatures ParkingGarage Deck Garage Stone Vinyl Porch 2 Car Storage Building Attached Sidewalks Concrete Driveway

OtherRooms Living Room Dining Room Kitchen Den/TV Room Breakfast Nook Pantry Laundry/Utility Room