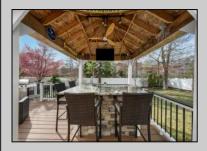

## **COMMENTS**

Welcome to 158 Briarcliff Drive, Egg Harbor Township— Located in the beautiful Victoria Estates neighborhood, this is a modern sanctuary in pristine condition, ready for you to move in. This spacious home boasts 4 bedrooms and 2.5 bathrooms within 3,058 square feet of luxurious living space. High ceilings and recessed lighting illuminate the expansive fover, leading to an elegantly designed living area. The kitchen opens seamlessly to your private outdoor oasis, featuring a stunning bar, perfect for entertaining. Enjoy the comfort of air conditioning and ceiling fans throughout. The master suite offers a walk-in closet and a soaking tub for ultimate relaxation. Additional features include a full un-finished basement, garage parking, and a deck overlooking the landscaped 9,225-square-foot lot. Experience the perfect blend of style and comfort in this remarkable residence.