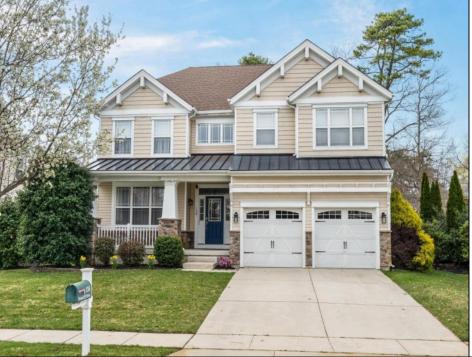

## 158 Briarcliff Egg Harbor Township, NJ 08234

## **COMMENTS**

Welcome to 158 Briarcliff Drive, Egg Harbor Township— Located in the beautiful Victoria Estates neighborhood, this is a modern sanctuary in pristine condition, ready for you to move in. This spacious home boasts 4 bedrooms and 2.5 bathrooms within 3,058 square feet of luxurious living space. High ceilings and recessed lighting illuminate the expansive fover, leading to an elegantly designed living area. The kitchen opens seamlessly to your private outdoor oasis, featuring a stunning bar, perfect for entertaining. Enjoy the comfort of air conditioning and ceiling fans throughout. The master suite offers a walk-in closet and a soaking tub for ultimate relaxation. Additional features include a full un-finished basement, garage parking, and a deck overlooking the landscaped 9,225-square-foot lot. Experience the perfect blend of style and comfort in this remarkable residence.