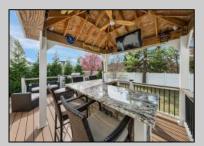

## **COMMENTS**

Welcome to 158 Briarcliff Drive, Egg Harbor Township— Located in the beautiful Victoria Estates neighborhood, this is a modern sanctuary in pristine condition, ready for you to move in. This spacious home boasts 4 bedrooms and 2.5 bathrooms within 3,058 square feet of luxurious living space. High ceilings and recessed lighting illuminate the expansive fover, leading to an elegantly designed living area. The kitchen opens seamlessly to your private outdoor oasis, featuring a stunning bar, perfect for entertaining. Enjoy the comfort of air conditioning and ceiling fans throughout. The master suite offers a walk-in closet and a soaking tub for ultimate relaxation. Additional features include a full un-finished basement, garage parking, and a deck overlooking the landscaped 9,225-square-foot lot. Experience the perfect blend of style and comfort in this remarkable residence.