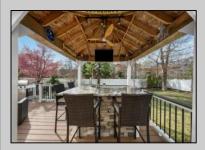

## **COMMENTS**

Welcome to 158 Briarcliff Drive, Egg Harbor Township— Located in the beautiful Victoria Estates neighborhood, this is a modern sanctuary in pristine condition, ready for you to move in. This spacious home boasts 4 bedrooms and 2.5 bathrooms within 3,058 square feet of luxurious living space. High ceilings and recessed lighting illuminate the expansive foyer, leading to an elegantly designed living area. The kitchen opens seamlessly to your private outdoor oasis, featuring a stunning bar, perfect for entertaining. Enjoy the comfort of air conditioning and ceiling fans throughout. The master suite offers a walk-in closet and a soaking tub for ultimate relaxation. Additional features include a full un-finished basement, garage parking, and a deck overlooking the landscaped 9,225-square-foot lot. Experience the perfect blend of style and comfort in this remarkable residence.