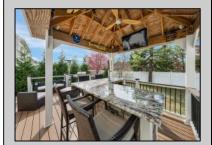

## **COMMENTS**

Welcome to 158 Briarcliff Drive, Egg Harbor Township— Located in the beautiful Victoria Estates neighborhood, this is a modern sanctuary in pristine condition, ready for you to move in. This spacious home boasts 4 bedrooms and 2.5 bathrooms within 3,058 square feet of luxurious living space. High ceilings and recessed lighting illuminate the expansive foyer, leading to an elegantly designed living area. The kitchen opens seamlessly to your private outdoor oasis, featuring a stunning bar, perfect for entertaining. Enjoy the comfort of air conditioning and ceiling fans throughout. The master suite offers a walk-in closet and a soaking tub for ultimate relaxation. Additional features include a full un-finished basement, garage parking, and a deck overlooking the landscaped 9,225-square-foot lot. Experience the perfect blend of style and comfort in this remarkable residence.