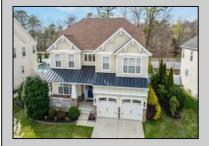

## **COMMENTS**

Welcome to 158 Briarcliff Drive, Egg Harbor Township— Located in the beautiful Victoria Estates neighborhood, this is a modern sanctuary in pristine condition, ready for you to move in. This spacious home boasts 4 bedrooms and 2.5 bathrooms within 3,058 square feet of luxurious living space. High ceilings and recessed lighting illuminate the expansive foyer, leading to an elegantly designed living area. The kitchen opens seamlessly to your private outdoor oasis, featuring a stunning bar, perfect for entertaining. Enjoy the comfort of air conditioning and ceiling fans throughout. The master suite offers a walk-in closet and a soaking tub for ultimate relaxation. Additional features include a full un-finished basement, garage parking, and a deck overlooking the landscaped 9,225-square-foot lot. Experience the perfect blend of style and comfort in this remarkable residence.