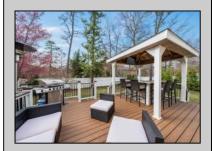

## **COMMENTS**

Welcome to 158 Briarcliff Drive, Egg Harbor Township— Located in the beautiful Victoria Estates neighborhood, this is a modern sanctuary in pristine condition, ready for you to move in. This spacious home boasts 4 bedrooms and 2.5 bathrooms within 3,058 square feet of luxurious living space. High ceilings and recessed lighting illuminate the expansive foyer, leading to an elegantly designed living area. The kitchen opens seamlessly to your private outdoor oasis, featuring a stunning bar, perfect for entertaining. Enjoy the comfort of air conditioning and ceiling fans throughout. The master suite offers a walk-in closet and a soaking tub for ultimate relaxation. Additional features include a full un-finished basement, garage parking, and a deck overlooking the landscaped 9,225-square-foot lot. Experience the perfect blend of style and comfort in this remarkable residence.

## **PROPERTY DETAILS**

| Exterior | OutsideFeatures  | ParkingGarage     | OtherRooms           |
|----------|------------------|-------------------|----------------------|
| Stone    | Deck             | Garage            | Living Room          |
| Vinyl    | Porch            | 2 Car             | Dining Room          |
|          | Storage Building | Attached          | Kitchen              |
|          | Sidewalks        | Concrete Driveway | Den/TV Room          |
|          |                  | -                 | Breakfast Nook       |
|          |                  |                   | Pantry               |
|          |                  |                   | Laundry/Utility Room |