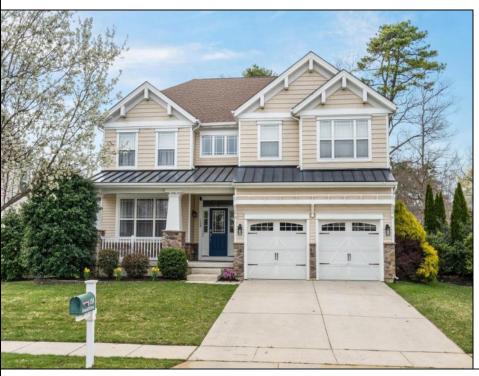

## **COMMENTS**

Welcome to 158 Briarcliff Drive, Egg Harbor Township—Located in the beautiful Victoria Estates neighborhood, this is a modern sanctuary in pristine condition, ready for you to move in. This spacious home boasts 4 bedrooms and 2.5 bathrooms within 3,058 square feet of luxurious living space. High ceilings and recessed lighting illuminate the expansive foyer, leading to an elegantly designed living area. The kitchen opens seamlessly to your private outdoor oasis, featuring a stunning bar, perfect for entertaining. Enjoy the comfort of air conditioning and ceiling fans throughout. The master suite offers a walk-in closet and a soaking tub for ultimate relaxation. Additional features include a full un-finished basement, garage parking, and a deck overlooking the landscaped 9,225-square-foot lot. Experience the perfect blend of style and comfort in this remarkable residence.