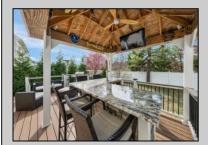

## **COMMENTS**

Welcome to 158 Briarcliff Drive, Egg Harbor Township—Located in the beautiful Victoria Estates neighborhood, this is a modern sanctuary in pristine condition, ready for you to move in. This spacious home boasts 4 bedrooms and 2.5 bathrooms within 3,058 square feet of luxurious living space. High ceilings and recessed lighting illuminate the expansive foyer, leading to an elegantly designed living area. The kitchen opens seamlessly to your private outdoor oasis, featuring a stunning bar, perfect for entertaining. Enjoy the comfort of air conditioning and ceiling fans throughout. The master suite offers a walk-in closet and a soaking tub for ultimate relaxation. Additional features include a full un-finished basement, garage parking, and a deck overlooking the landscaped 9,225-square-foot lot. Experience the perfect blend of style and comfort in this remarkable residence.