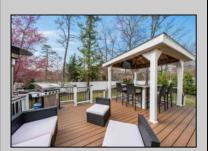

## **COMMENTS**

Welcome to 158 Briarcliff Drive, Egg Harbor Township—Located in the beautiful Victoria Estates neighborhood, this is a modern sanctuary in pristine condition, ready for you to move in. This spacious home boasts 4 bedrooms and 2.5 bathrooms within 3,058 square feet of luxurious living space. High ceilings and recessed lighting illuminate the expansive foyer, leading to an elegantly designed living area. The kitchen opens seamlessly to your private outdoor oasis, featuring a stunning bar, perfect for entertaining. Enjoy the comfort of air conditioning and ceiling fans throughout. The master suite offers a walk-in closet and a soaking tub for ultimate relaxation. Additional features include a full un-finished basement, garage parking, and a deck overlooking the landscaped 9,225-square-foot lot. Experience the perfect blend of style and comfort in this remarkable residence.

## **PROPERTY DETAILS**

| Exterior | OutsideFeatures  | ParkingGarage     |
|----------|------------------|-------------------|
| Stone    | Deck             | Garage            |
| Vinyl    | Porch            | 2 Car             |
|          | Storage Building | Attached          |
|          | Sidewalks        | Concrete Driveway |