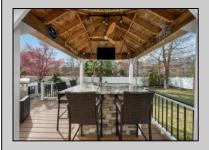

## **COMMENTS**

Welcome to 158 Briarcliff Drive, Egg Harbor Township—Located in the beautiful Victoria Estates neighborhood, this is a modern sanctuary in pristine condition, ready for you to move in. This spacious home boasts 4 bedrooms and 2.5 bathrooms within 3,058 square feet of luxurious living space. High ceilings and recessed lighting illuminate the expansive foyer, leading to an elegantly designed living area. The kitchen opens seamlessly to your private outdoor oasis, featuring a stunning bar, perfect for entertaining. Enjoy the comfort of air conditioning and ceiling fans throughout. The master suite offers a walk-in closet and a soaking tub for ultimate relaxation. Additional features include a full un-finished basement, garage parking, and a deck overlooking the landscaped 9,225-square-foot lot. Experience the perfect blend of style and comfort in this remarkable residence.