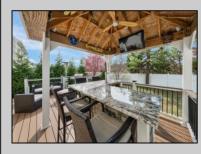

## COMMENTS

Welcome to 158 Briarcliff Drive, Egg Harbor Township- Located in the beautiful Victoria Estates neighborhood, this is a modern sanctuary in pristine condition, ready for you to move in. This spacious home boasts 4 bedrooms and 2.5 bathrooms within 3,058 square feet of luxurious living space. High ceilings and recessed lighting illuminate the expansive foyer, leading to an elegantly designed living area. The kitchen opens seamlessly to your private outdoor oasis, featuring a stunning bar, perfect for entertaining. Enjoy the comfort of air conditioning and ceiling fans throughout. The master suite offers a walk-in closet and a soaking tub for ultimate relaxation. Additional features include a full un-finished basement, garage parking, and a deck overlooking the landscaped 9,225-square-foot lot. Experience the perfect blend of style and comfort in this remarkable residence.

| PROPERTY DETAILS |                  |                   |             |
|------------------|------------------|-------------------|-------------|
| Exterior         | OutsideFeatures  | ParkingGarage     | OtherRooms  |
| Stone            | Deck             | Garage            | Living Room |
| Vinyl            | Porch            | 2 Car             | Dining Room |
|                  | Storage Building | Attached          | Kitchen     |
|                  | Sidewalks        | Concrete Drivewav | Den/TV Room |