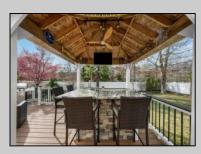

## COMMENTS

Welcome to 158 Briarcliff Drive, Egg Harbor Township- Located in the beautiful Victoria Estates neighborhood, this is a modern sanctuary in pristine condition, ready for you to move in. This spacious home boasts 4 bedrooms and 2.5 bathrooms within 3,058 square feet of luxurious living space. High ceilings and recessed lighting illuminate the expansive foyer, leading to an elegantly designed living area. The kitchen opens seamlessly to your private outdoor oasis, featuring a stunning bar, perfect for entertaining. Enjoy the comfort of air conditioning and ceiling fans throughout. The master suite offers a walk-in closet and a soaking tub for ultimate relaxation. Additional features include a full un-finished basement, garage parking, and a deck overlooking the landscaped 9,225-square-foot lot. Experience the perfect blend of style and comfort in this remarkable residence.

| PROPERTY DETAILS |                  |                   |             |
|------------------|------------------|-------------------|-------------|
| Exterior         | OutsideFeatures  | ParkingGarage     | OtherRooms  |
| Stone            | Deck             | Garage            | Living Room |
| Vinyl            | Porch            | 2 Car             | Dining Room |
|                  | Storage Building | Attached          | Kitchen     |
|                  | Sidewalks        | Concrete Drivewav | Den/TV Room |