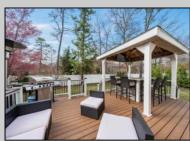

## COMMENTS

Welcome to 158 Briarcliff Drive, Egg Harbor Township- Located in the beautiful Victoria Estates neighborhood, this is a modern sanctuary in pristine condition, ready for you to move in. This spacious home boasts 4 bedrooms and 2.5 bathrooms within 3,058 square feet of luxurious living space. High ceilings and recessed lighting illuminate the expansive foyer, leading to an elegantly designed living area. The kitchen opens seamlessly to your private outdoor oasis, featuring a stunning bar, perfect for entertaining. Enjoy the comfort of air conditioning and ceiling fans throughout. The master suite offers a walk-in closet and a soaking tub for ultimate relaxation. Additional features include a full un-finished basement, garage parking, and a deck overlooking the landscaped 9,225-square-foot lot. Experience the perfect blend of style and comfort in this remarkable residence.

| PROPERTY DETAILS |                  |                   |             |
|------------------|------------------|-------------------|-------------|
| Exterior         | OutsideFeatures  | ParkingGarage     | OtherRooms  |
| Stone            | Deck             | Garage            | Living Room |
| Vinyl            | Porch            | 2 Car             | Dining Room |
|                  | Storage Building | Attached          | Kitchen     |
|                  | Sidewalks        | Concrete Drivewav | Den/TV Room |