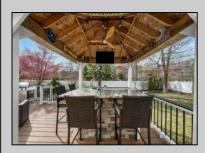

## COMMENTS

Welcome to 158 Briarcliff Drive, Egg Harbor Township- Located in the beautiful Victoria Estates neighborhood, this is a modern sanctuary in pristine condition, ready for you to move in. This spacious home boasts 4 bedrooms and 2.5 bathrooms within 3,058 square feet of luxurious living space. High ceilings and recessed lighting illuminate the expansive foyer, leading to an elegantly designed living area. The kitchen opens seamlessly to your private outdoor oasis, featuring a stunning bar, perfect for entertaining. Enjoy the comfort of air conditioning and ceiling fans throughout. The master suite offers a walk-in closet and a soaking tub for ultimate relaxation. Additional features include a full un-finished basement, garage parking, and a deck overlooking the landscaped 9,225-square-foot lot. Experience the perfect blend of style and comfort in this remarkable residence.