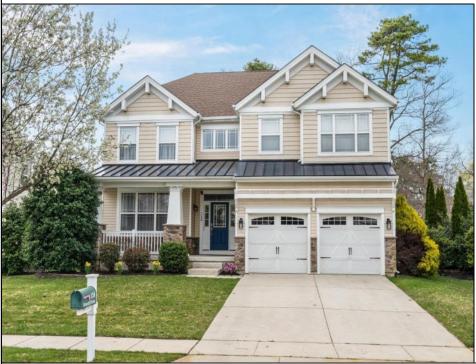

## **158 Briarcliff** Egg Harbor Township, NJ 08234

Asking \$599,000.00

## COMMENTS

Welcome to 158 Briarcliff Drive, Egg Harbor Township- Located in the beautiful Victoria Estates neighborhood, this is a modern sanctuary in pristine condition, ready for you to move in. This spacious home boasts 4 bedrooms and 2.5 bathrooms within 3,058 square feet of luxurious living space. High ceilings and recessed lighting illuminate the expansive foyer, leading to an elegantly designed living area. The kitchen opens seamlessly to your private outdoor oasis, featuring a stunning bar, perfect for entertaining. Enjoy the comfort of air conditioning and ceiling fans throughout. The master suite offers a walk-in closet and a soaking tub for ultimate relaxation. Additional features include a full un-finished basement, garage parking, and a deck overlooking the landscaped 9,225-square-foot lot. Experience the perfect blend of style and comfort in this remarkable residence.