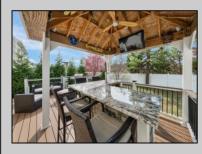

## COMMENTS

Welcome to 158 Briarcliff Drive, Egg Harbor Township- Located in the beautiful Victoria Estates neighborhood, this is a modern sanctuary in pristine condition, ready for you to move in. This spacious home boasts 4 bedrooms and 2.5 bathrooms within 3,058 square feet of luxurious living space. High ceilings and recessed lighting illuminate the expansive foyer, leading to an elegantly designed living area. The kitchen opens seamlessly to your private outdoor oasis, featuring a stunning bar, perfect for entertaining. Enjoy the comfort of air conditioning and ceiling fans throughout. The master suite offers a walk-in closet and a soaking tub for ultimate relaxation. Additional features include a full un-finished basement, garage parking, and a deck overlooking the landscaped 9,225-square-foot lot. Experience the perfect blend of style and comfort in this remarkable residence.