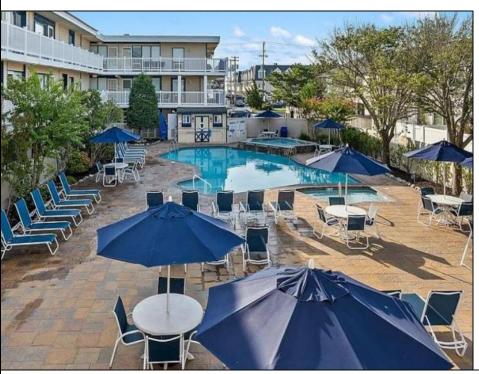

## **COMMENTS**

Beautifully Renovated Studio - Beachcomber Resort, Avalon, NJ Incredible opportunity to own a turnkey studio condo in the highly sought-after Beachcomber Resort-just one block from the beach! Whether you\'re searching for a personal shore retreat or a high-performing rental investment, this fully furnished and professionally decorated unit offers comfort, convenience, and strong income potential. This beautifully updated Studio with 1-bath features 350 sq. ft. of living space and comfortably sleeps up to four guests with a custom made king Murphy bed and a queen memory foam pull-out sofa. The open layout is bright and stylish, with modern finishes throughout. Enjoy amenities including an outdoor pool, a large hot tub, and three built-in BBQ grills-perfect for relaxing summer days. Recent exterior improvements to the building include new siding, windows, doors, pavement, and landscaping. The complex is now approved for yearround use.