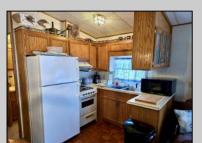

## **PROPERTY DETAILS**

UnitFeatures ParkingGarage OtherRooms AppliancesIncluded Wall To Wall Carpet 2 Car Living Room Range Stone Driveway Eat In Kitchen Microwave Oven Breakfast Nook Refrigerator Dining Area Smoke/Fire Detector