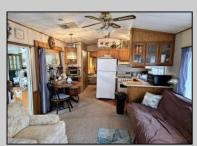

## **PROPERTY DETAILS**

UnitFeatures Wall To Wall Carpet

ParkingGarage 2 Car Stone Driveway OtherRooms Living Room Eat In Kitchen Breakfast Nook Dining Area

AppliancesIncluded Range Microwave Oven Refrigerator Smoke/Fire Detector