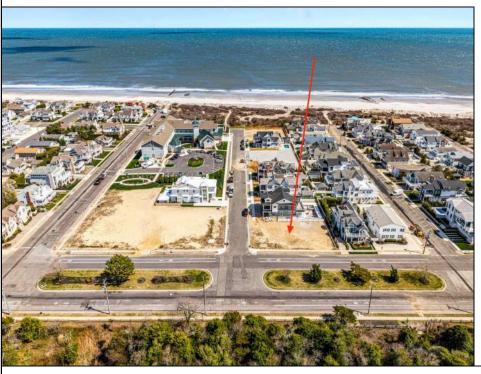

## **COMMENTS**

Welcome to 11200 Second Avenue, a rare opportunity to own a 63' x 110' corner lot in one of Stone Harbor's most coveted beach block neighborhoods. This oversized parcel offers more width than the standard 60-foot lot, allowing for up to 3,465 square feet of living space and the chance to build a custom home without compromise. Located on a peaceful, one-block stretch of 112th Street, directly across from the natural beauty of the Stone Harbor Bird Sanctuary, this location offers a rare blend of privacy and proximity to the beach. A low dune line and underground utilities ensure unobstructed whitewater ocean views from inside a future home, enhancing everyday living with an expansive coastal backdrop. Included in the sale are architectural plans by renowned architect David C. Bennett, presenting a vision for a luxury 5-bedroom estate, blending timeless style with modern beach living. Thoughtfully designed for effortless indoor-outdoor entertaining, the architectural layout centers around a sun-filled, southern-facing rear yard, ideal for maximizing natural light over your future pool, cabana, and outdoor living areas. Thanks to the entire block's elevated grade, any home design would allow for a seamless indoor-outdoor flow, with just one step from the great room to the pool deck. As this entire block transforms with new construction, 11200 Second Avenue is positioned within what will become Stone Harbor's only beach block of fully built-out, newly constructed homes for decades to come, which means no looming renovations or disruptive summer construction. The west-facing rooftop deck captures stunning sunsets over the bird sanctuary tree tops, with views of the bay. This cleared corner lot offers exceptional curb appeal and flexibility for a