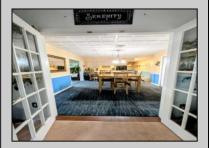

## COMMENTS

Looking for a GRAND custom-built home with a separate IN-LAW/TEEN apartment? Here it is! Situated on a beautiful wide tree lined street, this huge home has so many rooms and possibilities for the growing family. Stunning entrance foyer with slate floors leads to an eat-in kitchen, dining room, huge great room with fireplace, den/family room with fireplace, large, enclosed porch with slate floors leading to the spacious fenced back yard with 2 sheds. Separate laundry room with 1/2 bath. Main house features 3 very large BRs all with their own bath and large closet spaces. In-law apt above garage features 1 BR, 1 BA, W/D, attic space, & private deck. The full heated basement is partially finished and also has a fireplace and a full bath. SO much potential and custom features in this amazing home at an unbeatable price.