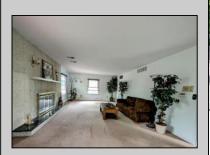

## COMMENTS

Looking for a GRAND custom-built home with a separate IN-LAW/TEEN apartment? Here it is! Situated on a beautiful wide tree lined street, this huge home has so many rooms and possibilities for the growing family. Stunning entrance foyer with slate floors leads to an eat-in kitchen, dining room, huge great room with fireplace, den/family room with fireplace, large, enclosed porch with slate floors leading to the spacious fenced back yard with 2 sheds. Separate laundry room with 1/2 bath. Main house features 3 very large BRs all with their own bath and large closet spaces. In-law apt above garage features 1 BR, 1 BA, W/D, attic space, & private deck. The full heated basement is partially finished and also has a fireplace and a full bath. SO much potential and custom features in this amazing home at an unbeatable price.