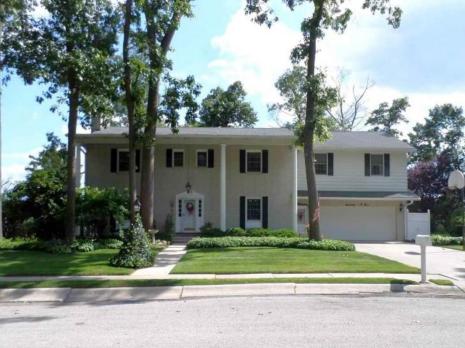

## COMMENTS

Looking for a GRAND custom-built home with a separate IN-LAW/TEEN apartment? Here it is! Situated on a beautiful wide tree lined street, this huge home has so many rooms and possibilities for the growing family. Stunning entrance foyer with slate floors leads to an eat-in kitchen, dining room, huge great room with fireplace, den/family room with fireplace, large, enclosed porch with slate floors leading to the spacious fenced back yard with 2 sheds. Separate laundry room with 1/2 bath. Main house features 3 very large BRs all with their own bath and large closet spaces. In-law apt above garage features 1 BR, 1 BA, W/D, attic space, & private deck. The full heated basement is partially finished and also has a fireplace and a full bath. SO much potential and custom features in this amazing home at an unbeatable price.