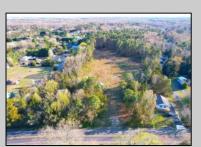

## **COMMENTS**

Exciting News! The Final Major Subdivision Plans have been approved in Cape May Court House! Previously known as 411 Dias Creek Rd, off Fishing Creek Rd, the Buckingham Road development is officially underway and expected to be completed by Fall 2025. Only 5 lots remain, each ranging from 1 to 1.5 acres, with private well water and onsite septic. The owners have taken care of all the necessary approvals and groundwork—making this a seamless opportunity for buyers! Looking to build your dream home? Bring your builder and choose your perfect lot today! A developer seeking prime opportunities? This Middle Township-approved subdivision offers endless possibilities for multiple luxury homes! Don\'t miss out—secure your spot in this highly desirable community now! Call today for details!