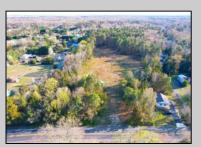

## **COMMENTS**

Exciting News! The Final Major Subdivision Plans have been approved in Cape May Court House! Previously known as 411 Dias Creek Rd, off Fishing Creek Rd, the Buckingham Road development is officially underway and expected to be completed by Fall 2025. Only 5 lots remain, each ranging from 1 to 1.5 acres, with private well water and onsite septic. The owners have taken care of all the necessary approvals and groundwork—making this a seamless opportunity for buyers! Looking to build your dream home? Bring your builder and choose your perfect lot today! A developer seeking prime opportunities? This Middle Township-approved subdivision offers endless possibilities for multiple luxury homes! Don\'t miss out—secure your spot in this highly desirable community now! Call today for details!