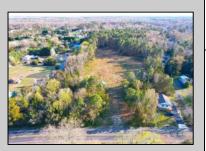

## **COMMENTS**

Exciting News! The Final Major Subdivision Plans have been approved in Cape May Court House! Previously known as 411 Dias Creek Rd, off Fishing Creek Rd, the Buckingham Road development is officially underway and expected to be completed by Fall 2025. Only 5 lots remain, each ranging from 1 to 1.5 acres, with private well water and onsite septic. The owners have taken care of all the necessary approvals and groundwork—making this a seamless opportunity for buyers! Looking to build your dream home? Bring your builder and choose your perfect lot today! A developer seeking prime opportunities? This Middle Township-approved subdivision offers endless possibilities for multiple luxury homes! Don\'t miss out—secure your spot in this highly desirable community now! Call today for details!