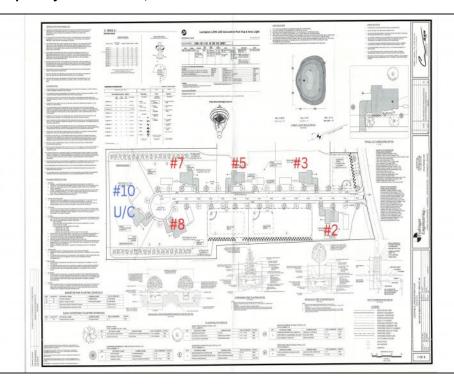

## **COMMENTS**

Exciting News! The Final Major Subdivision Plans have been approved in Cape May Court House! Previously known as 411 Dias Creek Rd, off Fishing Creek Rd, the Buckingham Road development is officially underway and expected to be completed by Fall 2025. Only 5 lots remain, each ranging from 1 to 1.5 acres, with private well water and onsite septic. The owners have taken care of all the necessary approvals and groundwork—making this a seamless opportunity for buyers! Looking to build your dream home? Bring your builder and choose your perfect lot today! A developer seeking prime opportunities? This Middle Township-approved subdivision offers endless possibilities for multiple luxury homes! Don\'t miss out—secure your spot in this highly desirable community now! Call today for details!