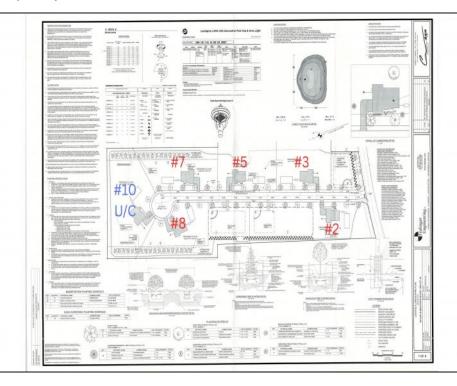

## **COMMENTS**

Exciting News! The Final Major Subdivision Plans have been approved in Cape May Court House! Previously known as 411 Dias Creek Rd, off Fishing Creek Rd, the Buckingham Road development is officially underway and expected to be completed by Fall 2025. Only 5 lots remain, each ranging from 1 to 1.5 acres, with private well water and onsite septic. The owners have taken care of all the necessary approvals and groundwork—making this a seamless opportunity for buyers! Looking to build your dream home? Bring your builder and choose your perfect lot today! A developer seeking prime opportunities? This Middle Township-approved subdivision offers endless possibilities for multiple luxury homes! Don\'t miss out—secure your spot in this highly desirable community now! Call today for details!