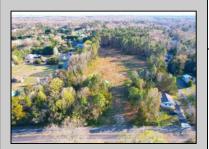

## **COMMENTS**

Exciting News! The Final Major Subdivision Plans have been approved in Cape May Court House! Previously known as 411 Dias Creek Rd, off Fishing Creek Rd, the Buckingham Road development is officially underway and expected to be completed by Fall 2025. Only 5 lots remain, each ranging from 1 to 1.5 acres, with private well water and onsite septic. The owners have taken care of all the necessary approvals and groundwork—making this a seamless opportunity for buyers! Looking to build your dream home? Bring your builder and choose your perfect lot today! A developer seeking prime opportunities? This Middle Township-approved subdivision offers endless possibilities for multiple luxury homes! Don\'t miss out—secure your spot in this highly desirable community now! Call today for details!