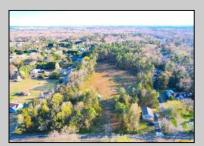

## **COMMENTS**

Exciting News! The Final Major Subdivision Plans have been approved in Cape May Court House! Previously known as 411 Dias Creek Rd, off Fishing Creek Rd, the Buckingham Road development is officially underway and expected to be completed by Fall 2025. Only 5 lots remain, each ranging from 1 to 1.5 acres, with private well water and onsite septic. The owners have taken care of all the necessary approvals and groundwork—making this a seamless opportunity for buyers! Looking to build your dream home? Bring your builder and choose your perfect lot today! A developer seeking prime opportunities? This Middle Township-approved subdivision offers endless possibilities for multiple luxury homes! Don\'t miss out—secure your spot in this highly desirable community now! Call today for details!