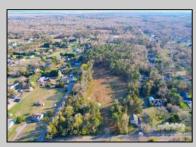

## **COMMENTS**

Exciting News! The Final Major Subdivision Plans have been approved in Cape May Court House! Previously known as 411 Dias Creek Rd, off Fishing Creek Rd, the Buckingham Road development is officially underway and expected to be completed by Fall 2025. Only 5 lots remain, each ranging from 1 to 1.5 acres, with private well water and onsite septic. The owners have taken care of all the necessary approvals and groundwork—making this a seamless opportunity for buyers! Looking to build your dream home? Bring your builder and choose your perfect lot today! A developer seeking prime opportunities? This Middle Township-approved subdivision offers endless possibilities for multiple luxury homes! Don\'t miss out—secure your spot in this highly desirable community now! Call today for details!