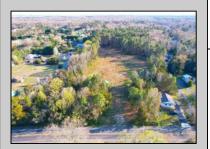

## **COMMENTS**

Exciting News! The Final Major Subdivision Plans have been approved in Cape May Court House! Previously known as 411 Dias Creek Rd, off Fishing Creek Rd, the Buckingham Road development is officially underway and expected to be completed by Fall 2025. Only 5 lots remain, each ranging from 1 to 1.5 acres, with private well water and onsite septic. The owners have taken care of all the necessary approvals and groundwork—making this a seamless opportunity for buyers! Looking to build your dream home? Bring your builder and choose your perfect lot today! A developer seeking prime opportunities? This Middle Township-approved subdivision offers endless possibilities for multiple luxury homes! Don\'t miss out—secure your spot in this highly desirable community now! Call today for details!