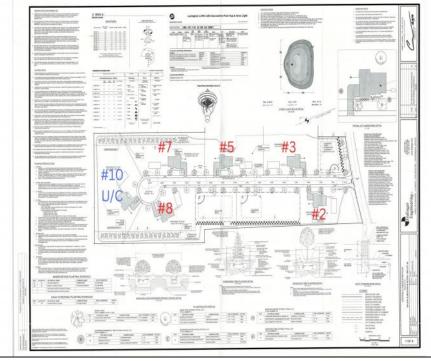

## **COMMENTS**

Exciting News! The Final Major Subdivision Plans have been approved in Cape May Court House! Previously known as 411 Dias Creek Rd, off Fishing Creek Rd, the Buckingham Road development is officially underway and expected to be completed by Fall 2025. Only 5 lots remain, each ranging from 1 to 1.5 acres, with private well water and onsite septic. The owners have taken care of all the necessary approvals and groundwork-making this a seamless opportunity for buyers! Looking to build your dream home? Bring your builder and choose your perfect lot today! A developer seeking prime opportunities? This Middle Township-approved subdivision offers endless possibilities for multiple luxury homes! Don\'t miss out-secure your spot in this highly desirable community now! Call today for details!