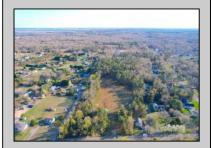

## **COMMENTS**

Exciting News! The Final Major Subdivision Plans have been approved in Cape May Court House! Previously known as 411 Dias Creek Rd, off Fishing Creek Rd, the Buckingham Road development is officially underway and expected to be completed by Fall 2025. Only 5 lots remain, each ranging from 1 to 1.5 acres, with private well water and onsite septic. The owners have taken care of all the necessary approvals and groundwork-making this a seamless opportunity for buyers! Looking to build your dream home? Bring your builder and choose your perfect lot today! A developer seeking prime opportunities? This Middle Township-approved subdivision offers endless possibilities for multiple luxury homes! Don\'t miss out-secure your spot in this highly desirable community now! Call today for details!