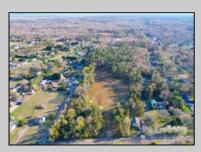

## **COMMENTS**

Exciting News! The Final Major Subdivision Plans have been approved in Cape May Court House! Previously known as 411 Dias Creek Rd, off Fishing Creek Rd, the Buckingham Road development is officially underway and expected to be completed by Fall 2025. Only 5 lots remain, each ranging from 1 to 1.5 acres, with private well water and onsite septic. The owners have taken care of all the necessary approvals and groundwork-making this a seamless opportunity for buyers! Looking to build your dream home? Bring your builder and choose your perfect lot today! A developer seeking prime opportunities? This Middle Township-approved subdivision offers endless possibilities for multiple luxury homes! Don\'t miss out-secure your spot in this highly desirable community now! Call today for details!