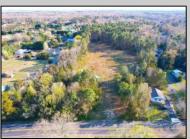

## **COMMENTS**

Exciting News! The Final Major Subdivision Plans have been approved in Cape May Court House! Previously known as 411 Dias Creek Rd, off Fishing Creek Rd, the Buckingham Road development is officially underway and expected to be completed by Fall 2025. Only 5 lots remain, each ranging from 1 to 1.5 acres, with private well water and onsite septic. The owners have taken care of all the necessary approvals and groundwork—making this a seamless opportunity for buyers! Looking to build your dream home? Bring your builder and choose your perfect lot today! A developer seeking prime opportunities? This Middle Township-approved subdivision offers endless possibilities for multiple luxury homes! Don\'t miss out—secure your spot in this highly desirable community now! Call today for details!