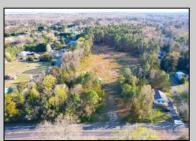

## **COMMENTS**

Exciting News! The Final Major Subdivision Plans have been approved in Cape May Court House! Previously known as 411 Dias Creek Rd, off Fishing Creek Rd, the Buckingham Road development is officially underway and expected to be completed by Fall 2025. Only 5 lots remain, each ranging from 1 to 1.5 acres, with private well water and onsite septic. The owners have taken care of all the necessary approvals and groundwork—making this a seamless opportunity for buyers! Looking to build your dream home? Bring your builder and choose your perfect lot today! A developer seeking prime opportunities? This Middle Township-approved subdivision offers endless possibilities for multiple luxury homes! Don\'t miss out—secure your spot in this highly desirable community now! Call today for details!