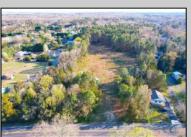

## **COMMENTS**

Exciting News! The Final Major Subdivision Plans have been approved in Cape May Court House! Previously known as 411 Dias Creek Rd, off Fishing Creek Rd, the Buckingham Road development is officially underway and expected to be completed by Fall 2025. Only 5 lots remain, each ranging from 1 to 1.5 acres, with private well water and onsite septic. The owners have taken care of all the necessary approvals and groundwork—making this a seamless opportunity for buyers! Looking to build your dream home? Bring your builder and choose your perfect lot today! A developer seeking prime opportunities? This Middle Township-approved subdivision offers endless possibilities for multiple luxury homes! Don\'t miss out—secure your spot in this highly desirable community now! Call today for details!