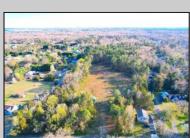

## **COMMENTS**

Exciting News! The Final Major Subdivision Plans have been approved in Cape May Court House! Previously known as 411 Dias Creek Rd, off Fishing Creek Rd, the Buckingham Road development is officially underway and expected to be completed by Fall 2025. Only 5 lots remain, each ranging from 1 to 1.5 acres, with private well water and onsite septic. The owners have taken care of all the necessary approvals and groundwork—making this a seamless opportunity for buyers! Looking to build your dream home? Bring your builder and choose your perfect lot today! A developer seeking prime opportunities? This Middle Township-approved subdivision offers endless possibilities for multiple luxury homes! Don\'t miss out—secure your spot in this highly desirable community now! Call today for details!