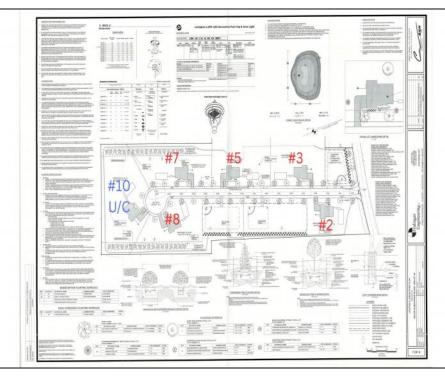

## **COMMENTS**

Exciting News! The Final Major Subdivision Plans have been approved in Cape May Court House! Previously known as 411 Dias Creek Rd, off Fishing Creek Rd, the Buckingham Road development is officially underway and expected to be completed by Fall 2025. Only 5 lots remain, each ranging from 1 to 1.5 acres, with private well water and onsite septic. The owners have taken care of all the necessary approvals and groundwork—making this a seamless opportunity for buyers! Looking to build your dream home? Bring your builder and choose your perfect lot today! A developer seeking prime opportunities? This Middle Township-approved subdivision offers endless possibilities for multiple luxury homes! Don\'t miss out—secure your spot in this highly desirable community now! Call today for details!