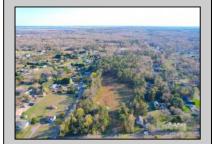

## **COMMENTS**

Exciting News! The Final Major Subdivision Plans have been approved in Cape May Court House! Previously known as 411 Dias Creek Rd, off Fishing Creek Rd, the Buckingham Road development is officially underway and expected to be completed by Fall 2025. Only 5 lots remain, each ranging from 1 to 1.5 acres, with private well water and onsite septic. The owners have taken care of all the necessary approvals and groundwork—making this a seamless opportunity for buyers! Looking to build your dream home? Bring your builder and choose your perfect lot today! A developer seeking prime opportunities? This Middle Township-approved subdivision offers endless possibilities for multiple luxury homes! Don\'t miss out—secure your spot in this highly desirable community now! Call today for details!