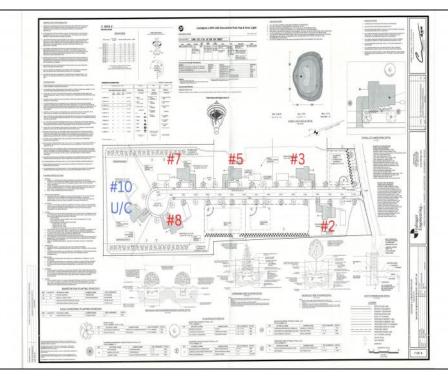

## **COMMENTS**

Exciting News! The Final Major Subdivision Plans have been approved in Cape May Court House! Previously known as 411 Dias Creek Rd, off Fishing Creek Rd, the Buckingham Road development is officially underway and expected to be completed by Fall 2025. Only 5 lots remain, each ranging from 1 to 1.5 acres, with private well water and onsite septic. The owners have taken care of all the necessary approvals and groundwork—making this a seamless opportunity for buyers! Looking to build your dream home? Bring your builder and choose your perfect lot today! A developer seeking prime opportunities? This Middle Township-approved subdivision offers endless possibilities for multiple luxury homes! Don\'t miss out—secure your spot in this highly desirable community now! Call today for details!