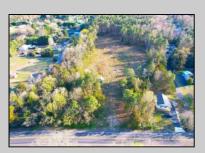

## **COMMENTS**

Exciting News! The Final Major Subdivision Plans have been approved in Cape May Court House! Previously known as 411 Dias Creek Rd, off Fishing Creek Rd, the Buckingham Road development is officially underway and expected to be completed by Fall 2025. Only 5 lots remain, each ranging from 1 to 1.5 acres, with private well water and onsite septic. The owners have taken care of all the necessary approvals and groundwork—making this a seamless opportunity for buyers! Looking to build your dream home? Bring your builder and choose your perfect lot today! A developer seeking prime opportunities? This Middle Township-approved subdivision offers endless possibilities for multiple luxury homes! Don\'t miss out—secure your spot in this highly desirable community now! Call today for details!