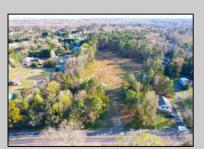

## **COMMENTS**

Exciting News! The Final Major Subdivision Plans have been approved in Cape May Court House! Previously known as 411 Dias Creek Rd, off Fishing Creek Rd, the Buckingham Road development is officially underway and expected to be completed by Fall 2025. Only 5 lots remain, each ranging from 1 to 1.5 acres, with private well water and onsite septic. The owners have taken care of all the necessary approvals and groundwork—making this a seamless opportunity for buyers! Looking to build your dream home? Bring your builder and choose your perfect lot today! A developer seeking prime opportunities? This Middle Township-approved subdivision offers endless possibilities for multiple luxury homes! Don\'t miss out—secure your spot in this highly desirable community now! Call today for details!