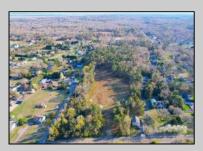

## **COMMENTS**

Exciting News! The Final Major Subdivision Plans have been approved in Cape May Court House! Previously known as 411 Dias Creek Rd, off Fishing Creek Rd, the Buckingham Road development is officially underway and expected to be completed by Fall 2025. Only 5 lots remain, each ranging from 1 to 1.5 acres, with private well water and onsite septic. The owners have taken care of all the necessary approvals and groundwork—making this a seamless opportunity for buyers! Looking to build your dream home? Bring your builder and choose your perfect lot today! A developer seeking prime opportunities? This Middle Township-approved subdivision offers endless possibilities for multiple luxury homes! Don\'t miss out—secure your spot in this highly desirable community now! Call today for details!