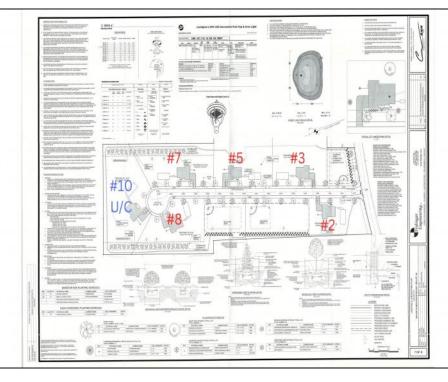

## **COMMENTS**

Exciting News! The Final Major Subdivision Plans have been approved in Cape May Court House! Previously known as 411 Dias Creek Rd, off Fishing Creek Rd, the Buckingham Road development is officially underway and expected to be completed by Fall 2025. Only 5 lots remain, each ranging from 1 to 1.5 acres, with private well water and onsite septic. The owners have taken care of all the necessary approvals and groundwork—making this a seamless opportunity for buyers! Looking to build your dream home? Bring your builder and choose your perfect lot today! A developer seeking prime opportunities? This Middle Township-approved subdivision offers endless possibilities for multiple luxury homes! Don\'t miss out—secure your spot in this highly desirable community now! Call today for details!