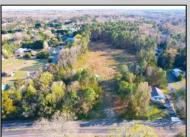

## **COMMENTS**

Exciting News! The Final Major Subdivision Plans have been approved in Cape May Court House! Previously known as 411 Dias Creek Rd, off Fishing Creek Rd, the Buckingham Road development is officially underway and expected to be completed by Fall 2025. Only 5 lots remain, each ranging from 1 to 1.5 acres, with private well water and onsite septic. The owners have taken care of all the necessary approvals and groundwork—making this a seamless opportunity for buyers! Looking to build your dream home? Bring your builder and choose your perfect lot today! A developer seeking prime opportunities? This Middle Township-approved subdivision offers endless possibilities for multiple luxury homes! Don\'t miss out—secure your spot in this highly desirable community now! Call today for details!