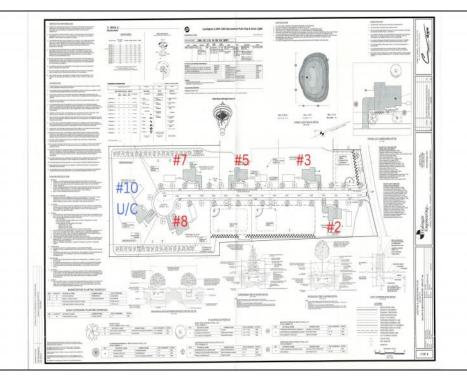

## **COMMENTS**

Exciting News! The Final Major Subdivision Plans have been approved in Cape May Court House! Previously known as 411 Dias Creek Rd, off Fishing Creek Rd, the Buckingham Road development is officially underway and expected to be completed by Fall 2025. Only 5 lots remain, each ranging from 1 to 1.5 acres, with private well water and onsite septic. The owners have taken care of all the necessary approvals and groundwork—making this a seamless opportunity for buyers! Looking to build your dream home? Bring your builder and choose your perfect lot today! A developer seeking prime opportunities? This Middle Township-approved subdivision offers endless possibilities for multiple luxury homes! Don\'t miss out—secure your spot in this highly desirable community now! Call today for details!