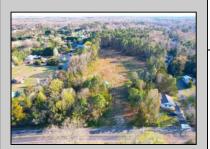

## **COMMENTS**

Exciting News! The Final Major Subdivision Plans have been approved in Cape May Court House! Previously known as 411 Dias Creek Rd, off Fishing Creek Rd, the Buckingham Road development is officially underway and expected to be completed by Fall 2025. Only 5 lots remain, each ranging from 1 to 1.5 acres, with private well water and onsite septic. The owners have taken care of all the necessary approvals and groundwork—making this a seamless opportunity for buyers! Looking to build your dream home? Bring your builder and choose your perfect lot today! A developer seeking prime opportunities? This Middle Township-approved subdivision offers endless possibilities for multiple luxury homes! Don\'t miss out—secure your spot in this highly desirable community now! Call today for details!