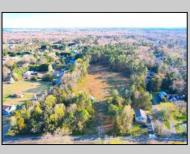

## **COMMENTS**

Exciting News! The Final Major Subdivision Plans have been approved in Cape May Court House! Previously known as 411 Dias Creek Rd, off Fishing Creek Rd, the Buckingham Road development is officially underway and expected to be completed by Fall 2025. Only 5 lots remain, each ranging from 1 to 1.5 acres, with private well water and onsite septic. The owners have taken care of all the necessary approvals and groundwork—making this a seamless opportunity for buyers! Looking to build your dream home? Bring your builder and choose your perfect lot today! A developer seeking prime opportunities? This Middle Township-approved subdivision offers endless possibilities for multiple luxury homes! Don\'t miss out—secure your spot in this highly desirable community now! Call today for details!