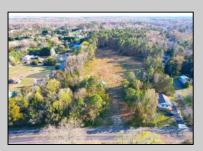

## **COMMENTS**

Exciting News! The Final Major Subdivision Plans have been approved in Cape May Court House! Previously known as 411 Dias Creek Rd, off Fishing Creek Rd, the Buckingham Road development is officially underway and expected to be completed by Fall 2025. Only 5 lots remain, each ranging from 1 to 1.5 acres, with private well water and onsite septic. The owners have taken care of all the necessary approvals and groundwork—making this a seamless opportunity for buyers! Looking to build your dream home? Bring your builder and choose your perfect lot today! A developer seeking prime opportunities? This Middle Township-approved subdivision offers endless possibilities for multiple luxury homes! Don\'t miss out—secure your spot in this highly desirable community now! Call today for details!