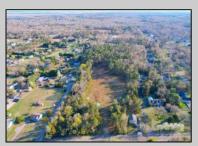

## **COMMENTS**

Exciting News! The Final Major Subdivision Plans have been approved in Cape May Court House! Previously known as 411 Dias Creek Rd, off Fishing Creek Rd, the Buckingham Road development is officially underway and expected to be completed by Fall 2025. Only 5 lots remain, each ranging from 1 to 1.5 acres, with private well water and onsite septic. The owners have taken care of all the necessary approvals and groundwork—making this a seamless opportunity for buyers! Looking to build your dream home? Bring your builder and choose your perfect lot today! A developer seeking prime opportunities? This Middle Township-approved subdivision offers endless possibilities for multiple luxury homes! Don\'t miss out—secure your spot in this highly desirable community now! Call today for details!