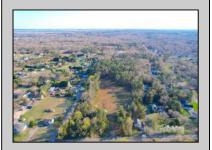

## **COMMENTS**

Exciting News! The Final Major Subdivision Plans have been approved in Cape May Court House! Previously known as 411 Dias Creek Rd, off Fishing Creek Rd, the Buckingham Road development is officially underway and expected to be completed by Fall 2025. Only 5 lots remain, each ranging from 1 to 1.5 acres, with private well water and onsite septic. The owners have taken care of all the necessary approvals and groundwork—making this a seamless opportunity for buyers! Looking to build your dream home? Bring your builder and choose your perfect lot today! A developer seeking prime opportunities? This Middle Township-approved subdivision offers endless possibilities for multiple luxury homes! Don\'t miss out—secure your spot in this highly desirable community now! Call today for details!