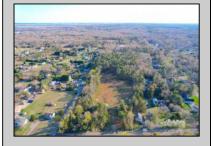

## **COMMENTS**

Exciting News! The Final Major Subdivision Plans have been approved in Cape May Court House! Previously known as 411 Dias Creek Rd, off Fishing Creek Rd, the Buckingham Road development is officially underway and expected to be completed by Fall 2025. Only 5 lots remain, each ranging from 1 to 1.5 acres, with private well water and onsite septic. The owners have taken care of all the necessary approvals and groundwork—making this a seamless opportunity for buyers! Looking to build your dream home? Bring your builder and choose your perfect lot today! A developer seeking prime opportunities? This Middle Township-approved subdivision offers endless possibilities for multiple luxury homes! Don\'t miss out—secure your spot in this highly desirable community now! Call today for details!