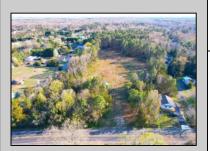

## **COMMENTS**

Exciting News! The Final Major Subdivision Plans have been approved in Cape May Court House! Previously known as 411 Dias Creek Rd, off Fishing Creek Rd, the Buckingham Road development is officially underway and expected to be completed by Fall 2025. Only 5 lots remain, each ranging from 1 to 1.5 acres, with private well water and onsite septic. The owners have taken care of all the necessary approvals and groundwork—making this a seamless opportunity for buyers! Looking to build your dream home? Bring your builder and choose your perfect lot today! A developer seeking prime opportunities? This Middle Township-approved subdivision offers endless possibilities for multiple luxury homes! Don\'t miss out—secure your spot in this highly desirable community now! Call today for details!