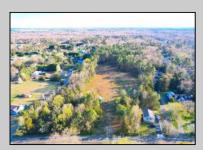

## **COMMENTS**

Exciting News! The Final Major Subdivision Plans have been approved in Cape May Court House! Previously known as 411 Dias Creek Rd, off Fishing Creek Rd, the Buckingham Road development is officially underway and expected to be completed by Fall 2025. Only 5 lots remain, each ranging from 1 to 1.5 acres, with private well water and onsite septic. The owners have taken care of all the necessary approvals and groundwork—making this a seamless opportunity for buyers! Looking to build your dream home? Bring your builder and choose your perfect lot today! A developer seeking prime opportunities? This Middle Township-approved subdivision offers endless possibilities for multiple luxury homes! Don\'t miss out—secure your spot in this highly desirable community now! Call today for details!