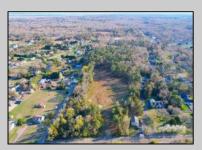

## **COMMENTS**

Exciting News! The Final Major Subdivision Plans have been approved in Cape May Court House! Previously known as 411 Dias Creek Rd, off Fishing Creek Rd, the Buckingham Road development is officially underway and expected to be completed by Fall 2025. Only 5 lots remain, each ranging from 1 to 1.5 acres, with private well water and onsite septic. The owners have taken care of all the necessary approvals and groundwork—making this a seamless opportunity for buyers! Looking to build your dream home? Bring your builder and choose your perfect lot today! A developer seeking prime opportunities? This Middle Township-approved subdivision offers endless possibilities for multiple luxury homes! Don\'t miss out—secure your spot in this highly desirable community now! Call today for details!