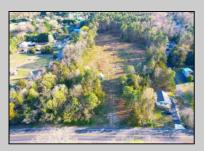

## **COMMENTS**

Exciting News! The Final Major Subdivision Plans have been approved in Cape May Court House! Previously known as 411 Dias Creek Rd, off Fishing Creek Rd, the Buckingham Road development is officially underway and expected to be completed by Fall 2025. Only 5 lots remain, each ranging from 1 to 1.5 acres, with private well water and onsite septic. The owners have taken care of all the necessary approvals and groundwork—making this a seamless opportunity for buyers! Looking to build your dream home? Bring your builder and choose your perfect lot today! A developer seeking prime opportunities? This Middle Township-approved subdivision offers endless possibilities for multiple luxury homes! Don\'t miss out—secure your spot in this highly desirable community now! Call today for details!