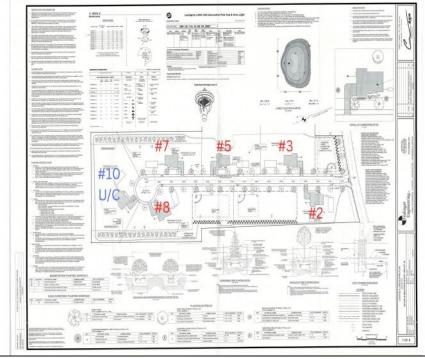

## **COMMENTS**

Exciting News! The Final Major Subdivision Plans have been approved in Cape May Court House! Previously known as 411 Dias Creek Rd, off Fishing Creek Rd, the Buckingham Road development is officially underway and expected to be completed by Fall 2025. Only 5 lots remain, each ranging from 1 to 1.5 acres, with private well water and onsite septic. The owners have taken care of all the necessary approvals and groundwork—making this a seamless opportunity for buyers! Looking to build your dream home? Bring your builder and choose your perfect lot today! A developer seeking prime opportunities? This Middle Township-approved subdivision offers endless possibilities for multiple luxury homes! Don\'t miss out—secure your spot in this highly desirable community now! Call today for details!