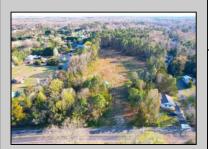

## **COMMENTS**

Exciting News! The Final Major Subdivision Plans have been approved in Cape May Court House! Previously known as 411 Dias Creek Rd, off Fishing Creek Rd, the Buckingham Road development is officially underway and expected to be completed by Fall 2025. Only 5 lots remain, each ranging from 1 to 1.5 acres, with private well water and onsite septic. The owners have taken care of all the necessary approvals and groundwork—making this a seamless opportunity for buyers! Looking to build your dream home? Bring your builder and choose your perfect lot today! A developer seeking prime opportunities? This Middle Township-approved subdivision offers endless possibilities for multiple luxury homes! Don\'t miss out—secure your spot in this highly desirable community now! Call today for details!