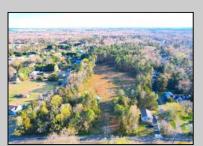

## **COMMENTS**

Exciting News! The Final Major Subdivision Plans have been approved in Cape May Court House! Previously known as 411 Dias Creek Rd, off Fishing Creek Rd, the Buckingham Road development is officially underway and expected to be completed by Fall 2025. Only 5 lots remain, each ranging from 1 to 1.5 acres, with private well water and onsite septic. The owners have taken care of all the necessary approvals and groundwork—making this a seamless opportunity for buyers! Looking to build your dream home? Bring your builder and choose your perfect lot today! A developer seeking prime opportunities? This Middle Township-approved subdivision offers endless possibilities for multiple luxury homes! Don\'t miss out—secure your spot in this highly desirable community now! Call today for details!