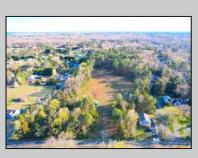

## **COMMENTS**

Exciting News! The Final Major Subdivision Plans have been approved in Cape May Court House! Previously known as 411 Dias Creek Rd, off Fishing Creek Rd, the Buckingham Road development is officially underway and expected to be completed by Fall 2025. Only 5 lots remain, each ranging from 1 to 1.5 acres, with private well water and onsite septic. The owners have taken care of all the necessary approvals and groundwork—making this a seamless opportunity for buyers! Looking to build your dream home? Bring your builder and choose your perfect lot today! A developer seeking prime opportunities? This Middle Township-approved subdivision offers endless possibilities for multiple luxury homes! Don\'t miss out—secure your spot in this highly desirable community now! Call today for details!