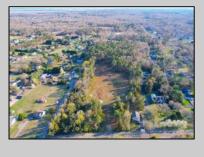

## **COMMENTS**

Exciting News! The Final Major Subdivision Plans have been approved in Cape May Court House! Previously known as 411 Dias Creek Rd, off Fishing Creek Rd, the Buckingham Road development is officially underway and expected to be completed by Fall 2025. Only 5 lots remain, each ranging from 1 to 1.5 acres, with private well water and onsite septic. The owners have taken care of all the necessary approvals and groundwork—making this a seamless opportunity for buyers! Looking to build your dream home? Bring your builder and choose your perfect lot today! A developer seeking prime opportunities? This Middle Township-approved subdivision offers endless possibilities for multiple luxury homes! Don\'t miss out—secure your spot in this highly desirable community now! Call today for details!