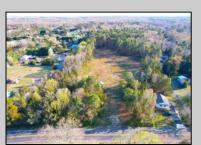

## **COMMENTS**

Exciting News! The Final Major Subdivision Plans have been approved in Cape May Court House! Previously known as 411 Dias Creek Rd, off Fishing Creek Rd, the Buckingham Road development is officially underway and expected to be completed by Fall 2025. Only 5 lots remain, each ranging from 1 to 1.5 acres, with private well water and onsite septic. The owners have taken care of all the necessary approvals and groundwork—making this a seamless opportunity for buyers! Looking to build your dream home? Bring your builder and choose your perfect lot today! A developer seeking prime opportunities? This Middle Township-approved subdivision offers endless possibilities for multiple luxury homes! Don\'t miss out—secure your spot in this highly desirable community now! Call today for details!