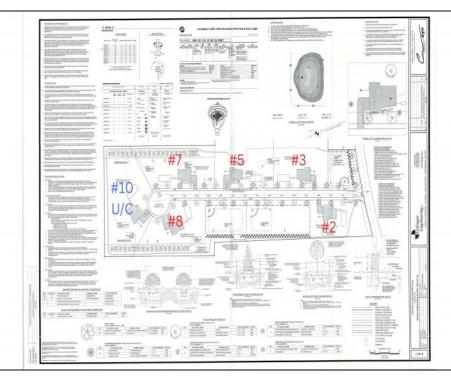

## **COMMENTS**

Exciting News! The Final Major Subdivision Plans have been approved in Cape May Court House! Previously known as 411 Dias Creek Rd, off Fishing Creek Rd, the Buckingham Road development is officially underway and expected to be completed by Fall 2025. Only 5 lots remain, each ranging from 1 to 1.5 acres, with private well water and onsite septic. The owners have taken care of all the necessary approvals and groundwork—making this a seamless opportunity for buyers! Looking to build your dream home? Bring your builder and choose your perfect lot today! A developer seeking prime opportunities? This Middle Township-approved subdivision offers endless possibilities for multiple luxury homes! Don\'t miss out—secure your spot in this highly desirable community now! Call today for details!