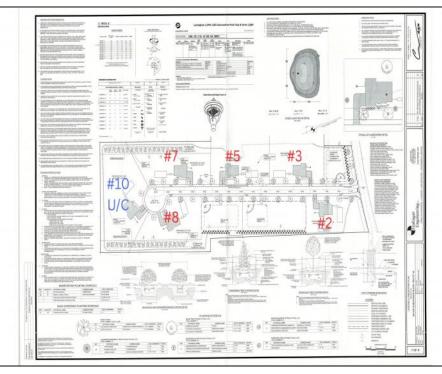

## **COMMENTS**

Exciting News! The Final Major Subdivision Plans have been approved in Cape May Court House! Previously known as 411 Dias Creek Rd, off Fishing Creek Rd, the Buckingham Road development is officially underway and expected to be completed by Fall 2025. Only 5 lots remain, each ranging from 1 to 1.5 acres, with private well water and onsite septic. The owners have taken care of all the necessary approvals and groundwork—making this a seamless opportunity for buyers! Looking to build your dream home? Bring your builder and choose your perfect lot today! A developer seeking prime opportunities? This Middle Township-approved subdivision offers endless possibilities for multiple luxury homes! Don\'t miss out—secure your spot in this highly desirable community now! Call today for details!