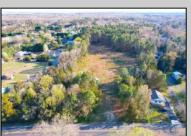

## **COMMENTS**

Exciting News! The Final Major Subdivision Plans have been approved in Cape May Court House! Previously known as 411 Dias Creek Rd, off Fishing Creek Rd, the Buckingham Road development is officially underway and expected to be completed by Fall 2025. Only 5 lots remain, each ranging from 1 to 1.5 acres, with private well water and onsite septic. The owners have taken care of all the necessary approvals and groundwork-making this a seamless opportunity for buyers! Looking to build your dream home? Bring your builder and choose your perfect lot today! A developer seeking prime opportunities? This Middle Township-approved subdivision offers endless possibilities for multiple luxury homes! Don\'t miss out-secure your spot in this highly desirable community now! Call today for details!