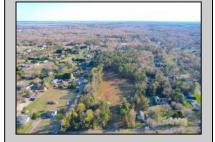

## **COMMENTS**

Exciting News! The Final Major Subdivision Plans have been approved in Cape May Court House! Previously known as 411 Dias Creek Rd, off Fishing Creek Rd, the Buckingham Road development is officially underway and expected to be completed by Fall 2025. Only 5 lots remain, each ranging from 1 to 1.5 acres, with private well water and onsite septic. The owners have taken care of all the necessary approvals and groundwork—making this a seamless opportunity for buyers! Looking to build your dream home? Bring your builder and choose your perfect lot today! A developer seeking prime opportunities? This Middle Township-approved subdivision offers endless possibilities for multiple luxury homes! Don\'t miss out—secure your spot in this highly desirable community now! Call today for details!