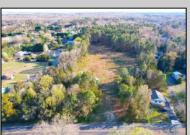

## **COMMENTS**

Exciting News! The Final Major Subdivision Plans have been approved in Cape May Court House! Previously known as 411 Dias Creek Rd, off Fishing Creek Rd, the Buckingham Road development is officially underway and expected to be completed by Fall 2025. Only 5 lots remain, each ranging from 1 to 1.5 acres, with private well water and onsite septic. The owners have taken care of all the necessary approvals and groundwork—making this a seamless opportunity for buyers! Looking to build your dream home? Bring your builder and choose your perfect lot today! A developer seeking prime opportunities? This Middle Township-approved subdivision offers endless possibilities for multiple luxury homes! Don\'t miss out—secure your spot in this highly desirable community now! Call today for details!