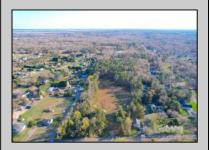

## **COMMENTS**

Exciting News! The Final Major Subdivision Plans have been approved in Cape May Court House! Previously known as 411 Dias Creek Rd, off Fishing Creek Rd, the Buckingham Road development is officially underway and expected to be completed by Fall 2025. Only 5 lots remain, each ranging from 1 to 1.5 acres, with private well water and onsite septic. The owners have taken care of all the necessary approvals and groundwork—making this a seamless opportunity for buyers! Looking to build your dream home? Bring your builder and choose your perfect lot today! A developer seeking prime opportunities? This Middle Township-approved subdivision offers endless possibilities for multiple luxury homes! Don\'t miss out—secure your spot in this highly desirable community now! Call today for details!