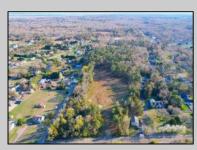

## **COMMENTS**

Exciting News! The Final Major Subdivision Plans have been approved in Cape May Court House! Previously known as 411 Dias Creek Rd, off Fishing Creek Rd, the Buckingham Road development is officially underway and expected to be completed by Fall 2025. Only 5 lots remain, each ranging from 1 to 1.5 acres, with private well water and onsite septic. The owners have taken care of all the necessary approvals and groundwork—making this a seamless opportunity for buyers! Looking to build your dream home? Bring your builder and choose your perfect lot today! A developer seeking prime opportunities? This Middle Township-approved subdivision offers endless possibilities for multiple luxury homes! Don\'t miss out—secure your spot in this highly desirable community now! Call today for details!