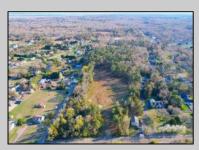

## **COMMENTS**

Exciting News! The Final Major Subdivision Plans have been approved in Cape May Court House! Previously known as 411 Dias Creek Rd, off Fishing Creek Rd, the Buckingham Road development is officially underway and expected to be completed by Fall 2025. Only 5 lots remain, each ranging from 1 to 1.5 acres, with private well water and onsite septic. The owners have taken care of all the necessary approvals and groundwork—making this a seamless opportunity for buyers! Looking to build your dream home? Bring your builder and choose your perfect lot today! A developer seeking prime opportunities? This Middle Township-approved subdivision offers endless possibilities for multiple luxury homes! Don\'t miss out—secure your spot in this highly desirable community now! Call today for details!