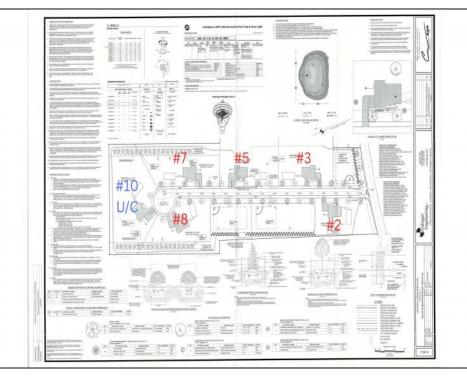

## **COMMENTS**

Exciting News! The Final Major Subdivision Plans have been approved in Cape May Court House! Previously known as 411 Dias Creek Rd, off Fishing Creek Rd, the Buckingham Road development is officially underway and expected to be completed by Fall 2025. Only 5 lots remain, each ranging from 1 to 1.5 acres, with private well water and onsite septic. The owners have taken care of all the necessary approvals and groundwork—making this a seamless opportunity for buyers! Looking to build your dream home? Bring your builder and choose your perfect lot today! A developer seeking prime opportunities? This Middle Township-approved subdivision offers endless possibilities for multiple luxury homes! Don\'t miss out—secure your spot in this highly desirable community now! Call today for details!