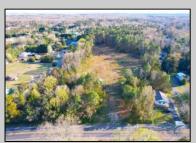

## **COMMENTS**

Exciting News! The Final Major Subdivision Plans have been approved in Cape May Court House! Previously known as 411 Dias Creek Rd, off Fishing Creek Rd, the Buckingham Road development is officially underway and expected to be completed by Fall 2025. Only 5 lots remain, each ranging from 1 to 1.5 acres, with private well water and onsite septic. The owners have taken care of all the necessary approvals and groundwork—making this a seamless opportunity for buyers! Looking to build your dream home? Bring your builder and choose your perfect lot today! A developer seeking prime opportunities? This Middle Township-approved subdivision offers endless possibilities for multiple luxury homes! Don\'t miss out—secure your spot in this highly desirable community now! Call today for details!