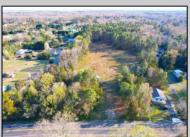

## **COMMENTS**

Exciting News! The Final Major Subdivision Plans have been approved in Cape May Court House! Previously known as 411 Dias Creek Rd, off Fishing Creek Rd, the Buckingham Road development is officially underway and expected to be completed by Fall 2025. Only 5 lots remain, each ranging from 1 to 1.5 acres, with private well water and onsite septic. The owners have taken care of all the necessary approvals and groundwork—making this a seamless opportunity for buyers! Looking to build your dream home? Bring your builder and choose your perfect lot today! A developer seeking prime opportunities? This Middle Township-approved subdivision offers endless possibilities for multiple luxury homes! Don\'t miss out—secure your spot in this highly desirable community now! Call today for details!