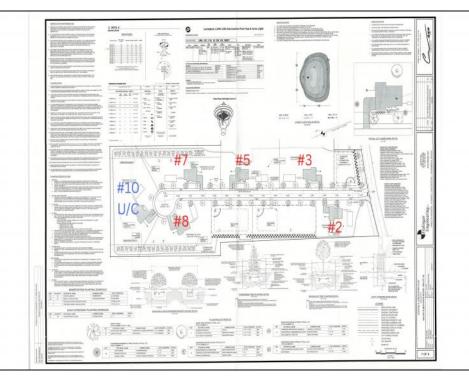

## **COMMENTS**

Exciting News! The Final Major Subdivision Plans have been approved in Cape May Court House! Previously known as 411 Dias Creek Rd, off Fishing Creek Rd, the Buckingham Road development is officially underway and expected to be completed by Fall 2025. Only 5 lots remain, each ranging from 1 to 1.5 acres, with private well water and onsite septic. The owners have taken care of all the necessary approvals and groundwork—making this a seamless opportunity for buyers! Looking to build your dream home? Bring your builder and choose your perfect lot today! A developer seeking prime opportunities? This Middle Township-approved subdivision offers endless possibilities for multiple luxury homes! Don\'t miss out—secure your spot in this highly desirable community now! Call today for details!