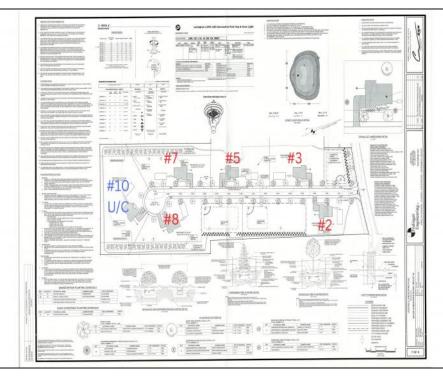

## **COMMENTS**

Exciting News! The Final Major Subdivision Plans have been approved in Cape May Court House! Previously known as 411 Dias Creek Rd, off Fishing Creek Rd, the Buckingham Road development is officially underway and expected to be completed by Fall 2025. Only 5 lots remain, each ranging from 1 to 1.5 acres, with private well water and onsite septic. The owners have taken care of all the necessary approvals and groundwork—making this a seamless opportunity for buyers! Looking to build your dream home? Bring your builder and choose your perfect lot today! A developer seeking prime opportunities? This Middle Township-approved subdivision offers endless possibilities for multiple luxury homes! Don\'t miss out—secure your spot in this highly desirable community now! Call today for details!