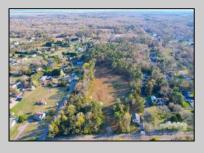

## **COMMENTS**

Exciting News! The Final Major Subdivision Plans have been approved in Cape May Court House! Previously known as 411 Dias Creek Rd, off Fishing Creek Rd, the Buckingham Road development is officially underway and expected to be completed by Fall 2025. Only 5 lots remain, each ranging from 1 to 1.5 acres, with private well water and onsite septic. The owners have taken care of all the necessary approvals and groundwork—making this a seamless opportunity for buyers! Looking to build your dream home? Bring your builder and choose your perfect lot today! A developer seeking prime opportunities? This Middle Township-approved subdivision offers endless possibilities for multiple luxury homes! Don\'t miss out—secure your spot in this highly desirable community now! Call today for details!