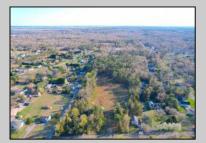

## **COMMENTS**

Exciting News! The Final Major Subdivision Plans have been approved in Cape May Court House! Previously known as 411 Dias Creek Rd, off Fishing Creek Rd, the Buckingham Road development is officially underway and expected to be completed by Fall 2025. Only 5 lots remain, each ranging from 1 to 1.5 acres, with private well water and onsite septic. The owners have taken care of all the necessary approvals and groundwork—making this a seamless opportunity for buyers! Looking to build your dream home? Bring your builder and choose your perfect lot today! A developer seeking prime opportunities? This Middle Township-approved subdivision offers endless possibilities for multiple luxury homes! Don\'t miss out—secure your spot in this highly desirable community now! Call today for details!