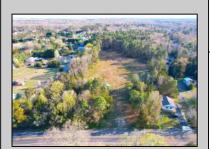

## **COMMENTS**

Exciting News! The Final Major Subdivision Plans have been approved in Cape May Court House! Previously known as 411 Dias Creek Rd, off Fishing Creek Rd, the Buckingham Road development is officially underway and expected to be completed by Fall 2025. Only 5 lots remain, each ranging from 1 to 1.5 acres, with private well water and onsite septic. The owners have taken care of all the necessary approvals and groundwork—making this a seamless opportunity for buyers! Looking to build your dream home? Bring your builder and choose your perfect lot today! A developer seeking prime opportunities? This Middle Township-approved subdivision offers endless possibilities for multiple luxury homes! Don\'t miss out—secure your spot in this highly desirable community now! Call today for details!