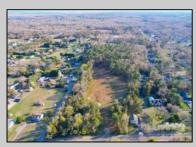

## **COMMENTS**

Exciting News! The Final Major Subdivision Plans have been approved in Cape May Court House! Previously known as 411 Dias Creek Rd, off Fishing Creek Rd, the Buckingham Road development is officially underway and expected to be completed by Fall 2025. Only 5 lots remain, each ranging from 1 to 1.5 acres, with private well water and onsite septic. The owners have taken care of all the necessary approvals and groundwork-making this a seamless opportunity for buyers! Looking to build your dream home? Bring your builder and choose your perfect lot today! A developer seeking prime opportunities? This Middle Township-approved subdivision offers endless possibilities for multiple luxury homes! Don\'t miss out-secure your spot in this highly desirable community now! Call today for details!