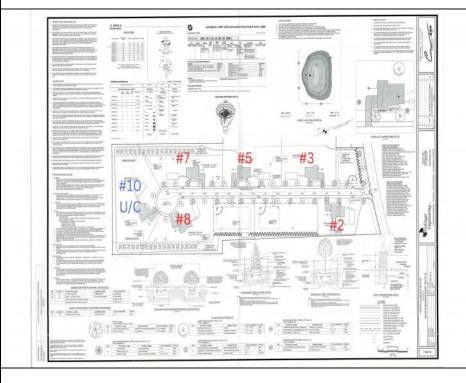

## **COMMENTS**

Exciting News! The Final Major Subdivision Plans have been approved in Cape May Court House! Previously known as 411 Dias Creek Rd, off Fishing Creek Rd, the Buckingham Road development is officially underway and expected to be completed by Fall 2025. Only 5 lots remain, each ranging from 1 to 1.5 acres, with private well water and onsite septic. The owners have taken care of all the necessary approvals and groundwork-making this a seamless opportunity for buyers! Looking to build your dream home? Bring your builder and choose your perfect lot today! A developer seeking prime opportunities? This Middle Township-approved subdivision offers endless possibilities for multiple luxury homes! Don\'t miss out-secure your spot in this highly desirable community now! Call today for details!