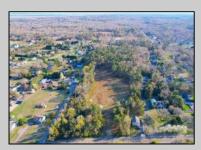

## **COMMENTS**

Exciting News! The Final Major Subdivision Plans have been approved in Cape May Court House! Previously known as 411 Dias Creek Rd, off Fishing Creek Rd, the Buckingham Road development is officially underway and expected to be completed by Fall 2025. Only 5 lots remain, each ranging from 1 to 1.5 acres, with private well water and onsite septic. The owners have taken care of all the necessary approvals and groundwork-making this a seamless opportunity for buyers! Looking to build your dream home? Bring your builder and choose your perfect lot today! A developer seeking prime opportunities? This Middle Township-approved subdivision offers endless possibilities for multiple luxury homes! Don\'t miss out-secure your spot in this highly desirable community now! Call today for details!