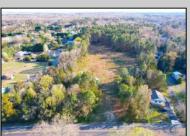

## **COMMENTS**

Exciting News! The Final Major Subdivision Plans have been approved in Cape May Court House! Previously known as 411 Dias Creek Rd, off Fishing Creek Rd, the Buckingham Road development is officially underway and expected to be completed by Fall 2025. Only 5 lots remain, each ranging from 1 to 1.5 acres, with private well water and onsite septic. The owners have taken care of all the necessary approvals and groundwork-making this a seamless opportunity for buyers! Looking to build your dream home? Bring your builder and choose your perfect lot today! A developer seeking prime opportunities? This Middle Township-approved subdivision offers endless possibilities for multiple luxury homes! Don\'t miss out-secure your spot in this highly desirable community now! Call today for details!