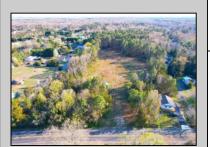

## **COMMENTS**

Exciting News! The Final Major Subdivision Plans have been approved in Cape May Court House! Previously known as 411 Dias Creek Rd, off Fishing Creek Rd, the Buckingham Road development is officially underway and expected to be completed by Fall 2025. Only 5 lots remain, each ranging from 1 to 1.5 acres, with private well water and onsite septic. The owners have taken care of all the necessary approvals and groundwork—making this a seamless opportunity for buyers! Looking to build your dream home? Bring your builder and choose your perfect lot today! A developer seeking prime opportunities? This Middle Township-approved subdivision offers endless possibilities for multiple luxury homes! Don\'t miss out—secure your spot in this highly desirable community now! Call today for details!