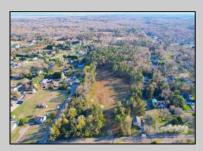

## **COMMENTS**

Exciting News! The Final Major Subdivision Plans have been approved in Cape May Court House! Previously known as 411 Dias Creek Rd, off Fishing Creek Rd, the Buckingham Road development is officially underway and expected to be completed by Fall 2025. Only 5 lots remain, each ranging from 1 to 1.5 acres, with private well water and onsite septic. The owners have taken care of all the necessary approvals and groundwork—making this a seamless opportunity for buyers! Looking to build your dream home? Bring your builder and choose your perfect lot today! A developer seeking prime opportunities? This Middle Township-approved subdivision offers endless possibilities for multiple luxury homes! Don\'t miss out—secure your spot in this highly desirable community now! Call today for details!