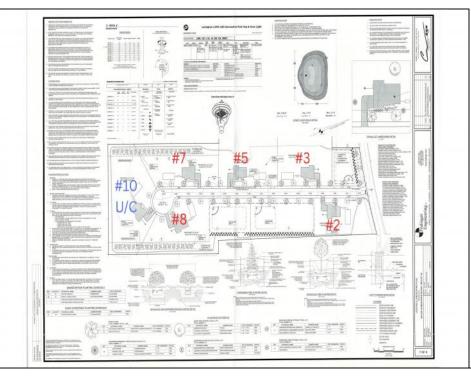

## **COMMENTS**

Exciting News! The Final Major Subdivision Plans have been approved in Cape May Court House! Previously known as 411 Dias Creek Rd, off Fishing Creek Rd, the Buckingham Road development is officially underway and expected to be completed by Fall 2025. Only 5 lots remain, each ranging from 1 to 1.5 acres, with private well water and onsite septic. The owners have taken care of all the necessary approvals and groundwork—making this a seamless opportunity for buyers! Looking to build your dream home? Bring your builder and choose your perfect lot today! A developer seeking prime opportunities? This Middle Township-approved subdivision offers endless possibilities for multiple luxury homes! Don\'t miss out—secure your spot in this highly desirable community now! Call today for details!