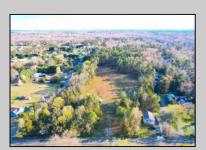

## **COMMENTS**

Exciting News! The Final Major Subdivision Plans have been approved in Cape May Court House! Previously known as 411 Dias Creek Rd, off Fishing Creek Rd, the Buckingham Road development is officially underway and expected to be completed by Fall 2025. Only 5 lots remain, each ranging from 1 to 1.5 acres, with private well water and onsite septic. The owners have taken care of all the necessary approvals and groundwork—making this a seamless opportunity for buyers! Looking to build your dream home? Bring your builder and choose your perfect lot today! A developer seeking prime opportunities? This Middle Township-approved subdivision offers endless possibilities for multiple luxury homes! Don\'t miss out—secure your spot in this highly desirable community now! Call today for details!