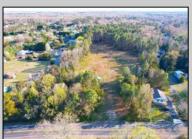

## **COMMENTS**

Exciting News! The Final Major Subdivision Plans have been approved in Cape May Court House! Previously known as 411 Dias Creek Rd, off Fishing Creek Rd, the Buckingham Road development is officially underway and expected to be completed by Fall 2025. Only 5 lots remain, each ranging from 1 to 1.5 acres, with private well water and onsite septic. The owners have taken care of all the necessary approvals and groundwork—making this a seamless opportunity for buyers! Looking to build your dream home? Bring your builder and choose your perfect lot today! A developer seeking prime opportunities? This Middle Township-approved subdivision offers endless possibilities for multiple luxury homes! Don\'t miss out—secure your spot in this highly desirable community now! Call today for details!