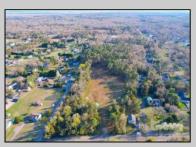

## **COMMENTS**

Exciting News! The Final Major Subdivision Plans have been approved in Cape May Court House! Previously known as 411 Dias Creek Rd, off Fishing Creek Rd, the Buckingham Road development is officially underway and expected to be completed by Fall 2025. Only 5 lots remain, each ranging from 1 to 1.5 acres, with private well water and onsite septic. The owners have taken care of all the necessary approvals and groundwork—making this a seamless opportunity for buyers! Looking to build your dream home? Bring your builder and choose your perfect lot today! A developer seeking prime opportunities? This Middle Township-approved subdivision offers endless possibilities for multiple luxury homes! Don\'t miss out—secure your spot in this highly desirable community now! Call today for details!