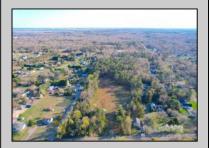

## **COMMENTS**

Exciting News! The Final Major Subdivision Plans have been approved in Cape May Court House! Previously known as 411 Dias Creek Rd, off Fishing Creek Rd, the Buckingham Road development is officially underway and expected to be completed by Fall 2025. Only 5 lots remain, each ranging from 1 to 1.5 acres, with private well water and onsite septic. The owners have taken care of all the necessary approvals and groundwork—making this a seamless opportunity for buyers! Looking to build your dream home? Bring your builder and choose your perfect lot today! A developer seeking prime opportunities? This Middle Township-approved subdivision offers endless possibilities for multiple luxury homes! Don\'t miss out—secure your spot in this highly desirable community now! Call today for details!